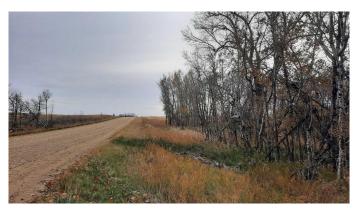

#### \$78,000

0 Bedroom, 0.00 Bathroom, Land on 2.99 Acres

NONE, Rural Starland County, Alberta

Looking for your own little off grid Camp Spot ? Or maybe buy a patch of Land to Build your future dream home. 2.99 Acres with some trees and direct Access is Secluded tucked between two farmers fields. With Grain bin for storage, Gentle sloping and stunning Prairie Views. 2 miles from Highway on Municipal Road. 20min from Drumheller. Don't Miss Out.

## Exterior

Lot Description Rectangular Lot, Gentle Sloping, No Neighbours Behind