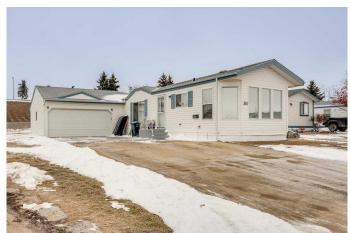

# \$229,900 - 341, 37543 England Way, Rural Red Deer County

MLS® #A2202668

#### \$229,900

3 Bedroom, 2.00 Bathroom, 1,221 sqft Mobile on 0.00 Acres

Waskasoo Estates, Rural Red Deer County, Alberta

IMMEDIATE POSSESSION is available on this very spacious mobile home in the desirable, well maintained, adult section of Waskasoo Estates. It has 3 bedrooms and 2 bathrooms with a double attached heated garage. Step into a bright and inviting open concept living and dining area. The expansive kitchen features a generous island, ample cabinetry, and plenty of counter space, perfect for meal prep and hosting memorable family gatherings. The kitchen also has large west facing windows that give abundant natural sunlight. The living room boasts vaulted ceilings creating a spacious and airy feel. Two well sized bedrooms with generous closets offer versatile options for guests or a hobby room and share a convenient hallway with a 4 pc bathroom. The expansive primary bedroom features a double closet and a private 4 pc ensuite complete with a soaker tub. The large heated double attached garage includes extensive shelving and a built in workbench, perfect for storage and projects. A garden shed, perfect for storing your gardening tools, is located in the backyard. Recent updates include windows, hot water tank, shingles on the unit and shed, a furnace motor, and exhaust fan. Lot rent is \$480.00 which includes garbage pick up, snow removal in public areas, and a community center that is