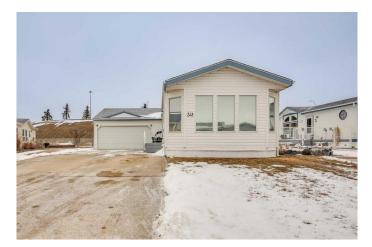

# \$229,900 - 341, 37543 England Way, Rural Red Deer County

MLS® #A2202668

#### \$229,900

3 Bedroom, 2.00 Bathroom, 1,221 sqft Mobile on 0.00 Acres

Waskasoo Estates, Rural Red Deer County, Alberta

IMMEDIATE POSSESSION is available on this very spacious mobile home in the desirable, well maintained, adult section of Waskasoo Estates. It has 3 bedrooms and 2 bathrooms with a double attached heated garage. Step into a bright and inviting open concept living and dining area. The expansive kitchen features a generous island, ample cabinetry, and plenty of counter space, perfect for meal prep and hosting memorable family gatherings. The kitchen also has large west facing windows that give abundant natural sunlight. The living room boasts vaulted ceilings creating a spacious and airy feel. Two well sized bedrooms with generous closets offer versatile options for guests or a hobby room and share a convenient hallway with a 4 pc bathroom. The expansive primary bedroom features a double closet and a private 4 pc ensuite complete with a soaker tub. The large heated double attached garage includes extensive shelving and a built in workbench, perfect for storage and projects. A garden shed, perfect for storing your gardening tools, is located in the backyard. Recent updates include windows, hot water tank, shingles on the unit and shed, a furnace motor, and exhaust fan. Lot rent is \$480.00 which includes garbage pick up, snow removal in public areas, and a community center that is