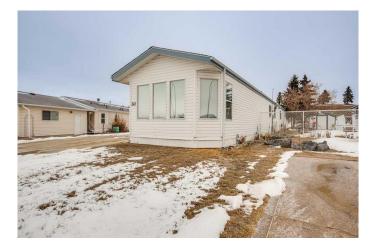

# \$229,900 - 341, 37543 England Way, Rural Red Deer County

MLS® #A2202668

#### \$229,900

3 Bedroom, 2.00 Bathroom, 1,221 sqft Mobile on 0.00 Acres

Waskasoo Estates, Rural Red Deer County, Alberta

IMMEDIATE POSSESSION is available on this very spacious mobile home in the desirable, well maintained, adult section of Waskasoo Estates. It has 3 bedrooms and 2 bathrooms with a double attached heated garage. Step into a bright and inviting open concept living and dining area. The expansive kitchen features a generous island, ample cabinetry, and plenty of counter space, perfect for meal prep and hosting memorable family gatherings. The kitchen also has large west facing windows that give abundant natural sunlight. The living room boasts vaulted ceilings creating a spacious and airy feel. Two well sized bedrooms with generous closets offer versatile options for guests or a hobby room and share a convenient hallway with a 4 pc bathroom. The expansive primary bedroom features a double closet and a private 4 pc ensuite complete with a soaker tub. The large heated double attached garage includes extensive shelving and a built in workbench, perfect for storage and projects. A garden shed, perfect for storing your gardening tools, is located in the backyard. Recent updates include windows, hot water tank, shingles on the unit and shed, a furnace motor, and exhaust fan. Lot rent is \$480.00 which includes garbage pick up, snow removal in public areas, and a community center that is