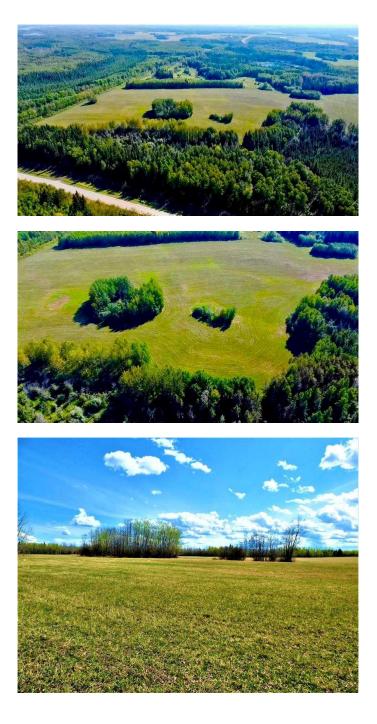

#### \$105,000

0 Bedroom, 0.00 Bathroom, Land on 19.77 Acres

Lac La Biche, Lac La Biche, Alberta

LOOKING FOR A GREAT SPACE TO PARK YOUR RV, BUILD A CABIN OR YOUR NEW HOME!!! THIS 19.77 ACRE PARCEL IS YOUR BEST CHOICE! Ideal location where you can get away, and enjoy the peace and quiet of the property. 13 acres are cleared with 7 treed which gives you privacy! Power and Gas are available across the road, and can be brought into your property! Want to relax during the summer, bring your RV's, a few friends and enjoy! Short minutes drive to Beaver Lake, or Lac La Biche Lake boat launches where you can enjoy lake life to the fullest! This large acreage will give you all the space you need to enjoy! \$105,000.00