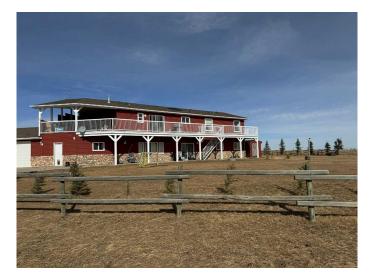

#### \$7,000,000

6 Bedroom, 4.00 Bathroom, 3,251 sqft Residential on 55.00 Acres

NONE, Rural Rocky View County, Alberta

55 acres on the edge of Airdrie, Great for investors, with incredible views! Great family operation, with raised 6 bedroom bungalow with walk-out and oversize double attached garage. 40x60 shop/barn with power. (exclude all steel shelving units). Property is well setup for horses and raising kids and dogs. Large fenced turn out for dogs. The home is upgraded and has a Main floor kitchen as well. there is a makeup air unit under front deck for heat and A/C! Come have a look!

#### **Essential Information**

MLS® # A2202860 Price \$7,000,000

Bedrooms 6
Bathrooms 4.00
Full Baths 3

Half Baths 1

Square Footage 3,251 Acres 55.00

Year Built 2003

Type Residential Sub-Type Detached

Style Acreage with Residence, Bungalow