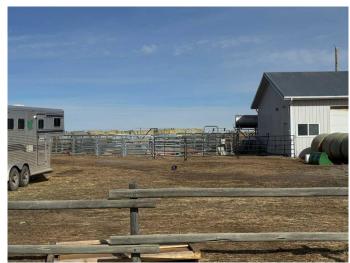

#### \$7,000,000

6 Bedroom, 4.00 Bathroom, 3,251 sqft Residential on 55.00 Acres

NONE, Rural Rocky View County, Alberta

55 acres on the edge of Airdrie, Great for investors, with incredible views! Great family operation, with raised 6 bedroom bungalow with walk-out and oversize double attached garage. 40x60 shop/barn with power. (exclude all steel shelving units). Property is well setup for horses and raising kids and dogs. Large fenced turn out for dogs. The home is upgraded and has a Main floor kitchen as well. there is a makeup air unit under front deck for heat and A/C! Come have a look!

#### **Exterior**

Exterior Features Dog Run, Lighting, Other

Lot Description Front Yard, No Neighbours Behind, Open Lot

Roof Asphalt Shingle
Construction Stone, Vinyl Siding
Foundation Poured Concrete

Additional Information