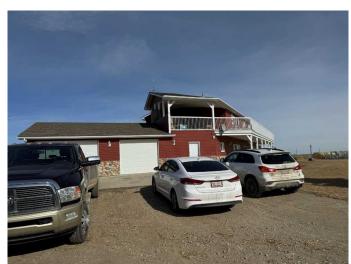

#### \$7,000,000

6 Bedroom, 4.00 Bathroom, 3,251 sqft Residential on 55.00 Acres

NONE, Rural Rocky View County, Alberta

55 acres on the edge of Airdrie, Great for investors, with incredible views! Great family operation, with raised 6 bedroom bungalow with walk-out and oversize double attached garage. 40x60 shop/barn with power. (exclude all steel shelving units). Property is well setup for horses and raising kids and dogs. Large fenced turn out for dogs. The home is upgraded and has a Main floor kitchen as well. there is a makeup air unit under front deck for heat and A/C! Come have a look!

#### **Amenities**

Utilities Electricity Paid For, Heating Paid For, Water Paid For

Parking Double Garage Attached