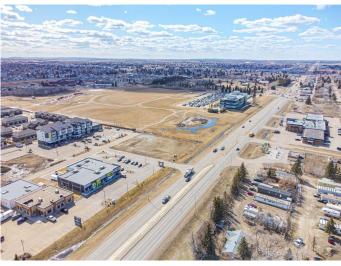

#### \$799,900

0 Bedroom, 0.00 Bathroom, Land on 1.22 Acres

Larsen Grove, Lloydminster, Saskatchewan

Prime commercial site with 44th Street (Highway 16) frontage! Will be located near Lloydminster's new twin arena site! This is a 1.2 acre corner lot with services to the property line and is adjacent to right in - right out access off 44th street. Zoned C2 – Highway Corridor Commercial. There are several permitted uses including restaurants, hotel, lounges, retail and automotive repair and sales just to name a few. The surrounding area includes: Cenovus office tower, Gold Horse Casino, Driven Energy Legion ball park, hotels, full service fuel station with convenience store, Tim Horton's, Great Canadian Oil Change, FCC, Lloydminster Museum, a strip mall, high density residential is just steps away and industrial properties are just north on 40th Avenue.