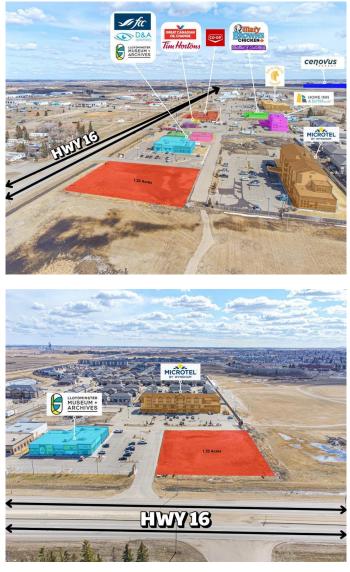

#### \$799,900

0 Bedroom, 0.00 Bathroom, Land on 1.22 Acres

Larsen Grove, Lloydminster, Saskatchewan

Prime commercial site with 44th Street (Highway 16) frontage! Will be located near Lloydminster's new twin arena site! This is a 1.2 acre corner lot with services to the property line and is adjacent to right in - right out access off 44th street. Zoned C2 – Highway Corridor Commercial. There are several permitted uses including restaurants, hotel, lounges, retail and automotive repair and sales just to name a few. The surrounding area includes: Cenovus office tower, Gold Horse Casino, Driven Energy Legion ball park, hotels, full service fuel station with convenience store, Tim Horton's, Great Canadian Oil Change, FCC, Lloydminster Museum, a strip mall, high density residential is just steps away and industrial properties are just north on 40th Avenue.