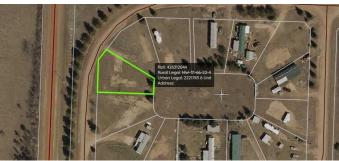

## \$35,000

0 Bedroom, 0.00 Bathroom, Land on 0.27 Acres

N/A, Rural Athabasca County, Alberta

The perfect place to park the RV or mobile home with serviced lots starting at \$35,000.00! All lots are serviced with water, sewer, natural gas & power. Why pay the crazy RV rental prices when you can own your own land? Pine Meadow is a great location, just minutes from the town of Athabasca, close to the golf course, ball diamonds, Peace River trail and a quick drive to the Athabasca River or Calling Lake. The lots range from .25 of an acre to .35 of an acre, zoned MHP and ready for your residential or recreational development. Condo fees of \$215.00/mo apply. The Condo fees cover garbage pickup, maintenance and snow removal to common property. GST Applies

# **Community Information**

| Address     | 26, 665059 Range Road 230 |
|-------------|---------------------------|
| Subdivision | N/A                       |
| City        | Rural Athabasca County    |