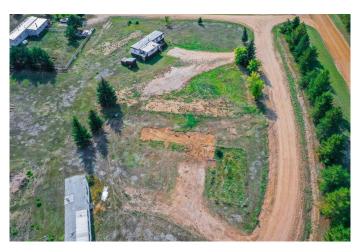

## \$35,000

0 Bedroom, 0.00 Bathroom, Land on 0.27 Acres

N/A, Rural Athabasca County, Alberta

The perfect place to park the RV or mobile home with serviced lots starting at \$35,000.00! All lots are serviced with water, sewer, natural gas & power. Why pay the crazy RV rental prices when you can own your own land? Pine Meadow is a great location, just minutes from the town of Athabasca, close to the golf course, ball diamonds, Peace River trail and a quick drive to the Athabasca River or Calling Lake. The lots range from .25 of an acre to .35 of an acre, zoned MHP and ready for your residential or recreational development. Condo fees of \$215.00/mo apply. The Condo fees cover garbage pickup, maintenance and snow removal to common property. GST Applies