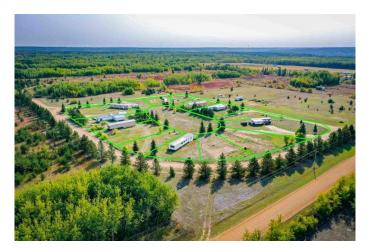

## \$35,000

0 Bedroom, 0.00 Bathroom, Land on 0.27 Acres

N/A, Rural Athabasca County, Alberta

The perfect place to park the RV or mobile home with serviced lots starting at \$35,000.00! All lots are serviced with water, sewer, natural gas & power. Why pay the crazy RV rental prices when you can own your own land? Pine Meadow is a great location, just minutes from the town of Athabasca, close to the golf course, ball diamonds, Peace River trail and a quick drive to the Athabasca River or Calling Lake. The lots range from .25 of an acre to .35 of an acre, zoned MHP and ready for your residential or recreational development. Condo fees of \$215.00/mo apply. The Condo fees cover garbage pickup, maintenance and snow removal to common property. GST Applies