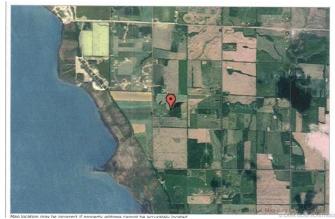

### \$165,000

0 Bedroom, 0.00 Bathroom, Land on 1.67 Acres

Grandview Estates, Rural Ponoka County, Alberta

The rise of the American dollar has made lake living in Alberta far more attractive. Come to a look at Grandview Estates. Boasting an upscale architecturally controlled subdivision that is intertwined amongst 30 acres of environmental reserve featuring established walking trails, abundant wildlife, local history. The view is so amazing that it is better described as an experience. Every lot boasts a spectacular view of the lake; some views encompass the entire length of Gull Lake. Imagine closing every single day with yet another uniquely pleasing sunset.. Boat access is 5 minutes away at the Raymond Shores public boat launch. Taxes have not been assessed yet. Grandview Estates is a 31 lot acreage subdivision with acreages ranging from 1 to 6 acres in size.

# **Community Information**

Address 13, 420069 Range Road 284

Subdivision Grandview Estates

City Rural Ponoka County

County Ponoka County

Province Alberta
Postal Code T4J 1R3