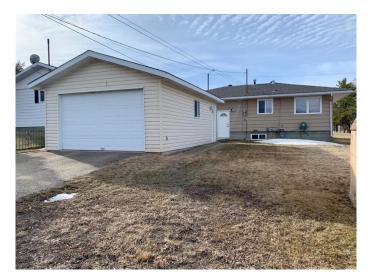

## \$279,000

3 Bedroom, 2.00 Bathroom, 983 sqft Residential on 0.14 Acres

Lac La Biche, Lac La Biche, Alberta

**REDUCED!** Are you looking for an affordable turn key home with 2 separate living spaces? You can purchase this nicely renovated home, live on one floor and rent out the other, rent out both, or use the whole house! Upgrades include: a new roof, flooring, paint, tile work and stainless steel appliances.! The forced air furnace, and space heater both run on natural gas. There are 2 bedrooms up and one down stairs with a full bathroom on each floor. The home also has laundry machines on the main floor and in the basement! There is back alley access to parking in the back where you will find a double detached garage, as well as street parking in the front. Shopping, schools, and business are walking distance away. Call today to book your showing!

| Style<br>Status                                                            | Bungalow<br>Active                                                                                                           |  |
|----------------------------------------------------------------------------|------------------------------------------------------------------------------------------------------------------------------|--|
| Community Information                                                      |                                                                                                                              |  |
| Address<br>Subdivision<br>City<br>County<br>Province<br>Postal Code        | 10312 101 A Ave.<br>Lac La Biche<br>Lac La Biche<br>Lac La Biche County<br>Alberta<br>T0A 2C0                                |  |
| Amenities                                                                  |                                                                                                                              |  |
| Parking Spaces<br>Parking<br># of Garages                                  | 2<br>Double Garage Detached, Off Street, Single Garage Detached<br>2                                                         |  |
| Interior                                                                   |                                                                                                                              |  |
| Interior Features<br>Appliances                                            | Storage<br>Dishwasher, Refrigerator, Stove(s), Washer/Dryer, Washer/Dryer<br>Stacked                                         |  |
| Heating<br>Cooling<br>Has Basement<br>Basement                             | Forced Air, Natural Gas<br>None<br>Yes<br>Finished, Full                                                                     |  |
| Exterior                                                                   |                                                                                                                              |  |
| Exterior Features<br>Lot Description<br>Roof<br>Construction<br>Foundation | Rain Gutters<br>Back Lane, Lawn, Rectangular Lot<br>Asphalt Shingle<br>Concrete, Vinyl Siding, Wood Frame<br>Poured Concrete |  |
| Additional Information                                                     |                                                                                                                              |  |
| Date Listed<br>Days on Market<br>Zoning                                    | March 17th, 2025<br>68<br>Medium Density Hamlet Res                                                                          |  |
| Listing Details                                                            |                                                                                                                              |  |
| Listing Office                                                             | RE/MAX LA BICHE REALTY                                                                                                       |  |