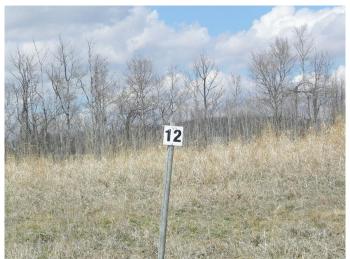

### \$175,000

0 Bedroom, 0.00 Bathroom, Land on 1.94 Acres

Grandview Estates, Rural Ponoka County, Alberta

Welcome to one of Gull Lake's perhaps finest country home development. Grandview Estates. Boasting an upscale architecturally controlled subdivision that is intertwined amongst 30 acres of environmental reserve featuring established walking trails, abundant wildlife, local history. The view is so amazing that it is better described as an experience. Every lot boasts a spectacular view of the lake; some views encompass the entire length of Gull Lake. Imagine closing every single day with yet another uniquely pleasing sunset. Boat access is 5 minutes away at the Raymond Shores public boat launch. Taxes have not been assessed yet. Grandview Estates is a 31 lot acreage subdivision with acreages ranging from 1 to 6 acres in size and prices ranging for \$85,000 to \$275,000