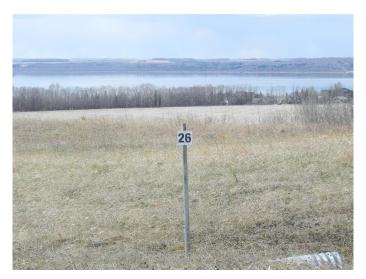

## \$175,000

0 Bedroom, 0.00 Bathroom, Land on 1.27 Acres

Grandview Estates, Rural Ponoka County, Alberta

Welcome to one of Gull Lake's perhaps finest country home development. Grandview Estates. Boasting an upscale architecturally controlled subdivision that is intertwined amongst 30 acres of environmental reserve featuring established walking trails, abundant wildlife, local history. The view is so amazing that it is better described as an experience. Every lot boasts a spectacular view of the lake; some views encompass the entire length of Gull Lake. Imagine closing every single day with yet another uniquely pleasing sunset. Boat access is 5 minutes away at the Raymond Shores public boat launch. Taxes have not been assessed yet. Grandview Estates is a 31 lot acreage subdivision with acreages ranging from 1 to 6 acres in size and prices ranging for \$85,000 to \$275,000