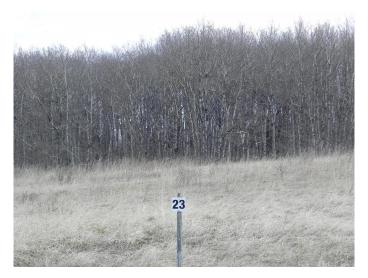

### \$175,000

0 Bedroom, 0.00 Bathroom, Land on 1.92 Acres

Grandview Estates, Rural Ponoka County, Alberta

Welcome to one of Gull Lake's perhaps finest country home development. Grandview Estates. Boasting an upscale architecturally controlled subdivision that is intertwined amongst 30 acres of environmental reserve featuring established walking trails, abundant wildlife, local history. The view is so amazing that it is better described as an experience. Every lot boasts a spectacular view of the lake; some views encompass the entire length of Gull Lake. Imagine closing every single day with yet another uniquely pleasing sunset. Boat access is 5 minutes away at the Raymond Shores public boat launch. Taxes have not been assessed yet. Grandview Estates is a 31 lot acreage subdivision with acreages ranging from 1 to 6 acres in size and prices ranging for \$85,000 to \$275,000