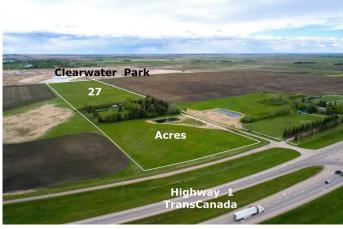

### \$4,250,000

0 Bedroom, 0.00 Bathroom, Land on 27.00 Acres

N/A, Chestermere, Alberta

27 Acres inside fast-growing City of Chestermere, Alberta in Clearwater Park ASP and only minutes to Calgary. Intense development is underway immediately north in Clearwater Park phase 1. This property is ideally located at Range Road 281 and fronting onto Highway 1 and centrally located within the Clearwater Park ASP with full development underway on the adjacent lands in north Clearwater Park. With De Havilland Canada Aerospace headquarters and others coming to Wheatland County, east Chestermere is ideally suited to meet all their needs. Primarily land value but does Include a nicely treed yard with modest bungalow home, detached garage, outbuildings, water well, septic, (all sold AS IS). The land is fenced and cropped in hay, with nice southwest views. Alberta is back and Opportunity Knocks! Phase I ESA is completed, GST applicable.

## **Community Information**

| Address     | 242037 Range Road 281 |
|-------------|-----------------------|
| Subdivision | N/A                   |
| City        | Chestermere           |
| County      | Chestermere           |
| Province    | Alberta               |
| Postal Code | T0J 1X0               |