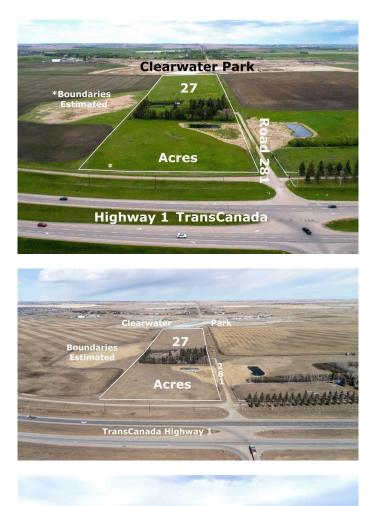

### \$4,250,000

0 Bedroom, 0.00 Bathroom, Land on 27.00 Acres

N/A, Chestermere, Alberta

27 Acres inside fast-growing City of Chestermere, Alberta in Clearwater Park ASP and only minutes to Calgary. Intense development is underway immediately north in Clearwater Park phase 1. This property is ideally located at Range Road 281 and fronting onto Highway 1 and centrally located within the Clearwater Park ASP with full development underway on the adjacent lands in north Clearwater Park. With De Havilland Canada Aerospace headquarters and others coming to Wheatland County, east Chestermere is ideally suited to meet all their needs. Primarily land value but does Include a nicely treed yard with modest bungalow home, detached garage, outbuildings, water well, septic, (all sold AS IS). The land is fenced and cropped in hay, with nice southwest views. Alberta is back and Opportunity Knocks! Phase I ESA is completed, GST applicable.

## **Community Information**

| Address     | 242037 Range Road 281 |
|-------------|-----------------------|
| Subdivision | N/A                   |
| City        | Chestermere           |
| County      | Chestermere           |
| Province    | Alberta               |
| Postal Code | T0J 1X0               |