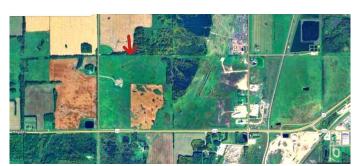

### \$425,000

0 Bedroom, 0.00 Bathroom, Land on 145.56 Acres

Boyle, Boyle, Alberta

Prime 146.56-Acre Farmland Near Boyle!
Located just one mile west of Boyle, this parcel offers farmland with exceptional convenience to town. The proximity to Boyle presents potential for future opportunities. The quarter section is slightly reduced from 160 acres due to a subdivision with a home on the west side of the quarter section. Whether you're expanding your farming operation, looking for an investment, or seeking land near town, this property is a fantastic opportunity!

## **Community Information**

Address Sw-5-65-19 W4

Subdivision Boyle
City Boyle

County Athabasca County

Province Alberta
Postal Code T0A 0M0