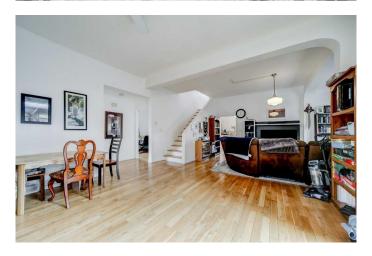

## \$450,000

6 Bedroom, 3.00 Bathroom, 2,160 sqft Residential on 0.09 Acres

London Road, Lethbridge, Alberta

Legally Suited & Full of Character!

Charming home offers endless
possibilitiesâ€"live in one unit and rent the
other, rent both for great cash flow, or enjoy
the entire space as a spacious 6-bedroom
home. With tall ceilings, beautiful hardwood
floors, and unique character throughout, this
property is anything but cookie-cutter. Whether
you're an investor or a homeowner looking for
flexibility, this one checks all the boxes.

#### Interior

Interior Features High Ceilings

Appliances None

Heating Baseboard, Electric, Forced Air, Natural Gas

Cooling None Has Basement Yes

Basement Full, Suite