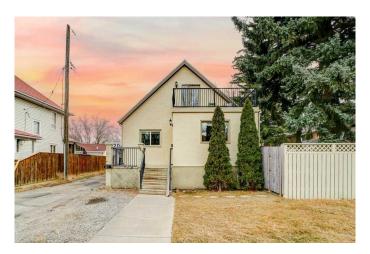

## \$450,000

6 Bedroom, 3.00 Bathroom, 2,160 sqft Residential on 0.09 Acres

London Road, Lethbridge, Alberta

Legally Suited & Full of Character!

Charming home offers endless
possibilitiesâ€"live in one unit and rent the
other, rent both for great cash flow, or enjoy
the entire space as a spacious 6-bedroom
home. With tall ceilings, beautiful hardwood
floors, and unique character throughout, this
property is anything but cookie-cutter. Whether
you're an investor or a homeowner looking for
flexibility, this one checks all the boxes.

Built in 1929

#### **Exterior**

Exterior Features Balcony
Lot Description Other

Roof Asphalt Shingle

Construction Stucco

Foundation Poured Concrete