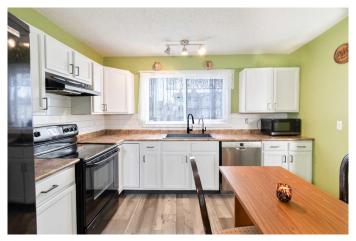

# \$479,900

4 Bedroom, 3.00 Bathroom, 1,144 sqft Residential on 0.06 Acres

Whitehorn, Calgary, Alberta

Charming & Spacious Duplex situated in a well-stablished community in the heart of Whitehorn NE Calgary! This property is perfect for first-time buyers, investors, or growing families, offering a blend of affordability, convenience, and functionality. With quick access to Whitehorn C-Train Station, McKnight Blvd, and Stoney Trail, making commuting a breeze.

Spacious Layout â€" This home features 4 bedrooms, 2.5 bathrooms, and an open-concept living area.

Close to Amenities – Just minutes from Sunridge Mall, Superstore, Safeway, and Peter Lougheed Hospital, ensuring all essentials are within reach.

## Interior

Interior Features Laminate Counters, No Smoking Home

Appliances Dishwasher, Dryer, Electric Stove, Microwave, Refrigerator

Heating Forced Air

Cooling Central Air, Window Unit(s)

Has Basement Yes