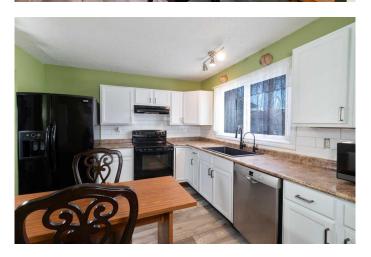

# \$479,900

4 Bedroom, 3.00 Bathroom, 1,144 sqft Residential on 0.06 Acres

Whitehorn, Calgary, Alberta

Charming & Spacious Duplex situated in a well-stablished community in the heart of Whitehorn NE Calgary! This property is perfect for first-time buyers, investors, or growing families, offering a blend of affordability, convenience, and functionality. With quick access to Whitehorn C-Train Station, McKnight Blvd, and Stoney Trail, making commuting a breeze.

Spacious Layout â€" This home features 4 bedrooms, 2.5 bathrooms, and an open-concept living area.

Close to Amenities – Just minutes from Sunridge Mall, Superstore, Safeway, and Peter Lougheed Hospital, ensuring all essentials are within reach.

## Interior

Interior Features Laminate Counters, No Smoking Home

Appliances Dishwasher, Dryer, Electric Stove, Microwave, Refrigerator

Heating Forced Air

Cooling Central Air, Window Unit(s)

Has Basement Yes