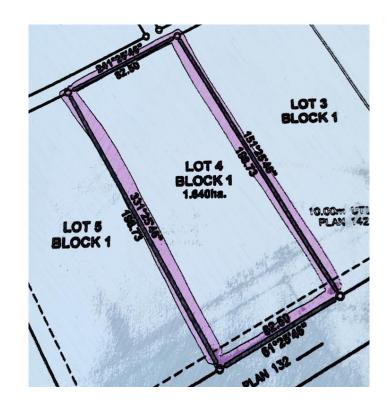

#### \$486,000

0 Bedroom, 0.00 Bathroom, Land on 4.05 Acres

Iron Rail Business Park, Rural Lacombe County, Alberta

4.05 ACRES - located east of Lacombe in the Iron Rail Business Park on Highway #12. Property is rough graded with black dirt removed ready for pit-run/gravel. Security fence is in place on the east side of the property. Underground power and natural gas are to the property line. Buyer will be responsible for private water well & septic system. There will be no road bans in effect in the Park. Zoning is Business Industrial District which is to provided for a broad range of commercial and industrial uses. Good location and price per acre.

### **Community Information**

Address 4, On Highway 12

Subdivision Iron Rail Business Park
City Rural Lacombe County

County Lacombe County

Province Alberta

Postal Code T4L 2N2

**Exterior** 

Lot Description Rectangular Lot