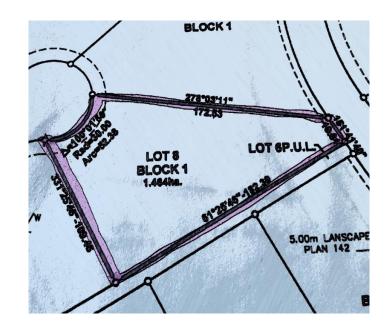

#### \$434,000

0 Bedroom, 0.00 Bathroom, Land on 3.62 Acres

Iron Rail Business Park, Rural Lacombe County, Alberta

3.62 ACRES - located east of Lacombe in the Iron Rail Business Park on Highway #12. Property is rough graded with black dirt removed ready for pit-run/gravel. Underground power and natural gas are to the property line. Buyer will be responsible for private water well & septic system. There will be no road bans in effect in the Park. Zoning is Business Industrial District which is to provided for a broad range of commercial and industrial uses. Good location and price per acre.

### **Exterior**

Lot Description Pie Shaped Lot