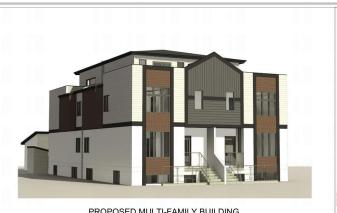

#### \$1,100,000

0 Bedroom, 0.00 Bathroom, Land on 0.14 Acres

Killarney/Glengarry, Calgary, Alberta

**8 PLEX DP APPROVED ATTENTION BUILDERS and INVESTORS!!! GREAT** MULTI-FAMILY BUILD. SAVE TIME AND MONEY. DEVELOPMENT PERMIT RELEASED, DEVELOPMENT SURVEY COMPLETED, DESIGN PLAN COMPLETED, DSSP COMPLETED, DEPOSIT TO CITY OF CALGARY COMPLETED. ALL THE HEAVY LIFTING IS DONE AND NOW YOU'RE READY TO BUILD ASAP! CMHC MLI SELECT ELIGIBLE, 8 LEGAL SUITES. EXCELLENT CASH FLOW PROJECTIONS AND CAPITAL APPRECIATION. CLOSE TO LRT/TRANSIT, 17 AVE, MOUNT ROYAL UNIVERSITY, NORTH GLENMORE PARK, WALMART, SHOPPING/RESTAURANTS AND QUICK COMMUTE TO DOWNTOWN.THIS IS LAND VALUE ONLY WITH DP APPROVED

PROPOSED MULTI-FAMILY BUILDING 8532 46 AVE NW CALGARY, AB

FRONT PERSPECTIVE VIEW

REAR PERSPECTIVE VIEW