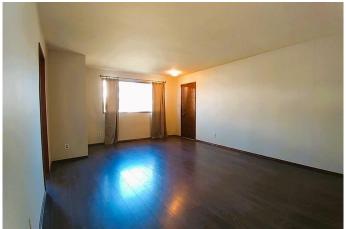

### \$734,900

4 Bedroom, 2.00 Bathroom, 903 sqft Residential on 0.14 Acres

Tuxedo Park, Calgary, Alberta

A prime opportunity for this walkout infills lot! This property offers the potential for stunning downtown views. Situated on a spacious 50 x 120 lot, it features a sunny south-facing backyard. The home boasts a bright and functional layout, including a generously sized master bedroom, a well-appointed kitchen, and a fully developed basement with a separate entrance. Recent upgrades over the years include a high-efficiency furnace, a modern hot water tank, updated windows in the master bedroom and kitchen, and new shingles installed in 2022. Nestled in an excellent location, just steps from Centre Street, this home offers quick and convenient access to downtown.

#### Interior

Interior Features See Remarks

Appliances Dishwasher, Electric Stove, Refrigerator, Washer/Dryer

Heating Forced Air, Exhaust Fan

Cooling None
Has Basement Yes

Basement Finished, Full