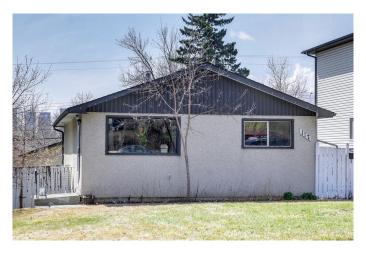

### \$734,900

4 Bedroom, 2.00 Bathroom, 903 sqft Residential on 0.14 Acres

Tuxedo Park, Calgary, Alberta

A prime opportunity for this walkout infills lot! This property offers the potential for stunning downtown views. Situated on a spacious 50 x 120 lot, it features a sunny south-facing backyard. The home boasts a bright and functional layout, including a generously sized master bedroom, a well-appointed kitchen, and a fully developed basement with a separate entrance. Recent upgrades over the years include a high-efficiency furnace, a modern hot water tank, updated windows in the master bedroom and kitchen, and new shingles installed in 2022. Nestled in an excellent location, just steps from Centre Street, this home offers quick and convenient access to downtown.

#### Interior

Interior Features See Remarks

Appliances Dishwasher, Electric Stove, Refrigerator, Washer/Dryer

Heating Forced Air, Exhaust Fan

Cooling None
Has Basement Yes

Basement Finished, Full