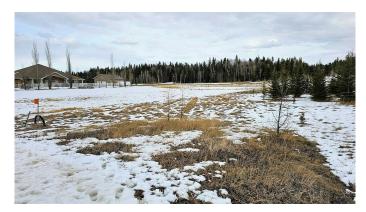

# \$129,900

0 Bedroom, 0.00 Bathroom, Land on 1.21 Acres

NONE, Rural Mountain View County, Alberta

Spring into Acreage Livingâ€"Build Your Dream Home on 1.21 Acres in Osadchuk Heights, Outside Sundre! As the snow melts & the wildflowers begin to bloom, there's no better time to envision your future than with this 1.21-acre bare lot in the sought-after Osadchuk Heights, just minutes from Sundreâ€"all on pavement. This parcel offers the perfect blend of open space & privacy, with a few mature trees dotting the landscapeâ€"just enough to frame your dream home while still giving you limitless flexibility. Whether you're dreaming of a charming farmhouse, a sleek modern retreat, or a cozy country bungalow, this is your canvas. There's plenty of space for a sprawling home, an oversized garage or workshop, & even a circular driveway designed just the way you like it. Your imagination truly is your only limit. With gas & electricity already at the lot line, your build is ready to begin when you are. And when itâ€<sup>™</sup>s time to enjoy life beyond your acreage, you'II love being so close to the vibrant & welcoming town of Sundre. From family fun at the Aquaplex, skating & curling rinks, skate park, & outdoor recreation spaces, to everyday conveniences like grocery stores, clothing shops, home improvement centers, & a wide array of restaurants & cafés, Sundre has it all. Families will also appreciate access to schools from Kindergarten to Grade 12 & the community's public library. And for