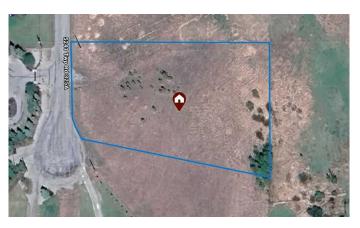

# \$129,900 - 311, 5241 Township Road 325a, Rural Mountain View County

MLS® #A2204588

# \$129,900

0 Bedroom, 0.00 Bathroom, Land on 1.21 Acres

NONE, Rural Mountain View County, Alberta

Spring into Acreage Livingâ€"Build Your Dream Home on 1.21 Acres in Osadchuk Heights, Outside Sundre! As the snow melts & the wildflowers begin to bloom, there's no better time to envision your future than with this 1.21-acre bare lot in the sought-after Osadchuk Heights, just minutes from Sundreâ€"all on pavement. This parcel offers the perfect blend of open space & privacy, with a few mature trees dotting the landscapeâ€"just enough to frame your dream home while still giving you limitless flexibility. Whether you're dreaming of a charming farmhouse, a sleek modern retreat, or a cozy country bungalow, this is your canvas. There's plenty of space for a sprawling home, an oversized garage or workshop, & even a circular driveway designed just the way you like it. Your imagination truly is your only limit. With gas & electricity already at the lot line, your build is ready to begin when you are. And when itâ€<sup>™</sup>s time to enjoy life beyond your acreage, you'II love being so close to the vibrant & welcoming town of Sundre. From family fun at the Aquaplex, skating & curling rinks, skate park, & outdoor recreation spaces, to everyday conveniences like grocery stores, clothing shops, home improvement centers, & a wide array of restaurants & cafés, Sundre has it all. Families will also appreciate access to schools from Kindergarten to Grade 12 & the community's public library. And for

#### **Community Information**

| Address     | 311, 5241 Township Road 325a |
|-------------|------------------------------|
| Subdivision | NONE                         |
| City        | Rural Mountain View County   |
| County      | Mountain View County         |
| Province    | Alberta                      |
| Postal Code | T0M 1X0                      |