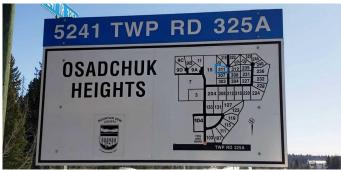

# \$129,900 - 311, 5241 Township Road 325a, Rural Mountain View County

MLS® #A2204588

# \$129,900

0 Bedroom, 0.00 Bathroom, Land on 1.21 Acres

NONE, Rural Mountain View County, Alberta

Spring into Acreage Livingâ€"Build Your Dream Home on 1.21 Acres in Osadchuk Heights, Outside Sundre! As the snow melts & the wildflowers begin to bloom, there's no better time to envision your future than with this 1.21-acre bare lot in the sought-after Osadchuk Heights, just minutes from Sundreâ€"all on pavement. This parcel offers the perfect blend of open space & privacy, with a few mature trees dotting the landscapeâ€"just enough to frame your dream home while still giving you limitless flexibility. Whether you're dreaming of a charming farmhouse, a sleek modern retreat, or a cozy country bungalow, this is your canvas. There's plenty of space for a sprawling home, an oversized garage or workshop, & even a circular driveway designed just the way you like it. Your imagination truly is your only limit. With gas & electricity already at the lot line, your build is ready to begin when you are. And when itâ€<sup>™</sup>s time to enjoy life beyond your acreage, you'II love being so close to the vibrant & welcoming town of Sundre. From family fun at the Aquaplex, skating & curling rinks, skate park, & outdoor recreation spaces, to everyday conveniences like grocery stores, clothing shops, home improvement centers, & a wide array of restaurants & cafés, Sundre has it all. Families will also appreciate access to schools from Kindergarten to Grade 12 & the community's public library. And for

#### **Community Information**

| Address     | 311, 5241 Township Road 325a |
|-------------|------------------------------|
| Subdivision | NONE                         |
| City        | Rural Mountain View County   |
| County      | Mountain View County         |
| Province    | Alberta                      |
| Postal Code | T0M 1X0                      |