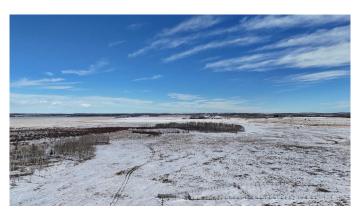

## \$780,000

0 Bedroom, 0.00 Bathroom, Land on 120.00 Acres

NONE, Rural Red Deer County, Alberta

Here is a chance to own 120 acres West of Red Deer off Burnt Lake Trail. This property has been used for grazing cattle and is on a dead end road making it a perfect private piece of nature. The property is fenced and includes a solar watering system and corrals to load livestock. With a mix of trees and pasture the possibilities are endless for the next buyer's vision. If you are looking for privacy on a low traffic road but still close to Red Deer and Sylvan Lake this may be the right property for you.