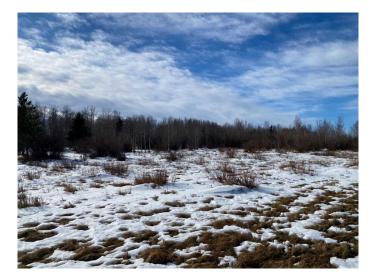

## \$780,000

0 Bedroom, 0.00 Bathroom, Land on 120.00 Acres

NONE, Rural Red Deer County, Alberta

Here is a chance to own 120 acres West of Red Deer off Burnt Lake Trail. This property has been used for grazing cattle and is on a dead end road making it a perfect private piece of nature. The property is fenced and includes a solar watering system and corrals to load livestock. With a mix of trees and pasture the possibilities are endless for the next buyer's vision. If you are looking for privacy on a low traffic road but still close to Red Deer and Sylvan Lake this may be the right property for you.