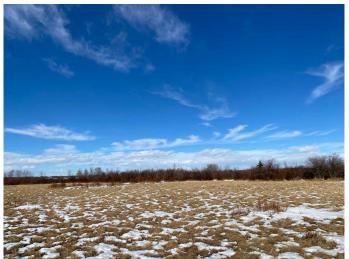

## \$780,000

0 Bedroom, 0.00 Bathroom, Land on 120.00 Acres

NONE, Rural Red Deer County, Alberta

Here is a chance to own 120 acres West of Red Deer off Burnt Lake Trail. This property has been used for grazing cattle and is on a dead end road making it a perfect private piece of nature. The property is fenced and includes a solar watering system and corrals to load livestock. With a mix of trees and pasture the possibilities are endless for the next buyer's vision. If you are looking for privacy on a low traffic road but still close to Red Deer and Sylvan Lake this may be the right property for you.