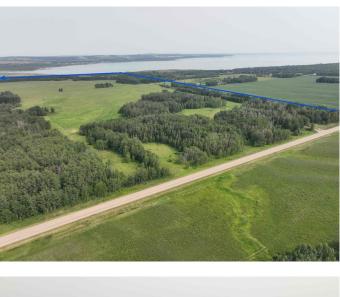

#### \$2,500,000

0 Bedroom, 0.00 Bathroom, Land on 309.87 Acres

NONE, Rural Ponoka County, Alberta

The propertyâ€<sup>™</sup>s location, physical and development attributes, as well as its possible future uses create an excellent opportunity for a comprehensive development that supports the residential and recreational needs of an ever growing population in this area. Located just north of Parkland Beach at the north end of Gull Lake. Close to the Marina & boat launch, playground, Jorgy's Store & Liquor store, laundromat, the public beach and a beautiful golf course. Currently there are 3 separate land titles offered for sale on this half section of land that borders the north end of Gull Lake. The 4.7 acre acreage was subdivided out of the NW quarter, and the NE 151.65 acres is an unsubdivided quarter as it touches the edge of the lake. All three titles total 309.87+/- acres and are being offered as one parcel for sale. The land has always been used as pasture in the past, it could also be cultivated and farmed for crops. So many possibilities!! This property sits within the West Gull Lake Overview Plan and is zoned CR - ready for development if the buyer is looking for this. See documents in Supplements. Talk to the county about the number of lots that can be created here. Ponoka County is very good to work with! Sells with LINC 0032276230 and LINC 0024838971. Tax info to be verified. Land is currently rented as pasture for cattle.

### Exterior

Lot Description Farm, Lake, Near Golf Course, No Neighbours Behind, Pasture, See Remarks