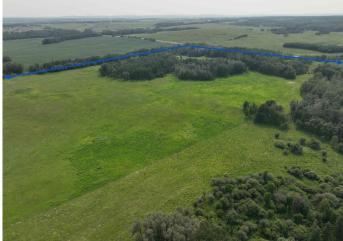

#### \$2,500,000

0 Bedroom, 0.00 Bathroom, Land on 309.87 Acres

NONE, Rural Ponoka County, Alberta

The propertyâ€<sup>™</sup>s location, physical and development attributes, as well as its possible future uses create an excellent opportunity for a comprehensive development that supports the residential and recreational needs of an ever growing population in this area. Located just north of Parkland Beach at the north end of Gull Lake. Close to the Marina & boat launch, playground, Jorgy's Store & Liquor store, laundromat, the public beach and a beautiful golf course. Currently there are 3 separate land titles offered for sale on this half section of land that borders the north end of Gull Lake. The 4.7 acre acreage was subdivided out of the NW quarter, and the NE 151.65 acres is an unsubdivided quarter as it touches the edge of the lake. All three titles total 309.87+/- acres and are being offered as one parcel for sale. The land has always been used as pasture in the past, it could also be cultivated and farmed for crops. So many possibilities!! This property sits within the West Gull Lake Overview Plan and is zoned CR - ready for development if the buyer is looking for this. See documents in Supplements. Talk to the county about the number of lots that can be created here. Ponoka County is very good to work with! Sells with LINC 0032276230 and LINC 0024838971. Tax info to be verified. Land is currently rented as pasture for cattle.

### Exterior

Lot Description Farm, Lake, Near Golf Course, No Neighbours Behind, Pasture, See Remarks