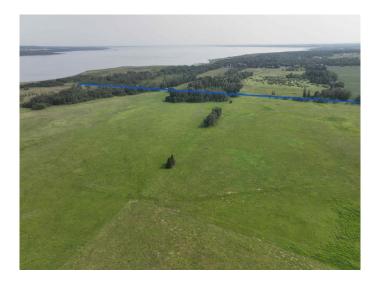

#### \$2,500,000

0 Bedroom, 0.00 Bathroom, Land on 309.87 Acres

NONE, Rural Ponoka County, Alberta

The propertyâ€<sup>™</sup>s location, physical and development attributes, as well as its possible future uses create an excellent opportunity for a comprehensive development that supports the residential and recreational needs of an ever growing population in this area. Located just north of Parkland Beach at the north end of Gull Lake. Close to the Marina & boat launch, playground, Jorgy's Store & Liquor store, laundromat, the public beach and a beautiful golf course. Currently there are 3 separate land titles offered for sale on this half section of land that borders the north end of Gull Lake. The 4.7 acre acreage was subdivided out of the NW quarter, and the NE 151.65 acres is an unsubdivided quarter as it touches the edge of the lake. All three titles total 309.87+/- acres and are being offered as one parcel for sale. The land has always been used as pasture in the past, it could also be cultivated and farmed for crops. So many possibilities!! This property sits within the West Gull Lake Overview Plan and is zoned CR - ready for development if the buyer is looking for this. See documents in Supplements. Talk to the county about the number of lots that can be created here. Ponoka County is very good to work with! Sells with LINC 0032276230 and LINC 0024838971. Tax info to be verified. Land is currently rented as pasture for cattle.

### Exterior

Lot Description Farm, Lake, Near Golf Course, No Neighbours Behind, Pasture, See Remarks