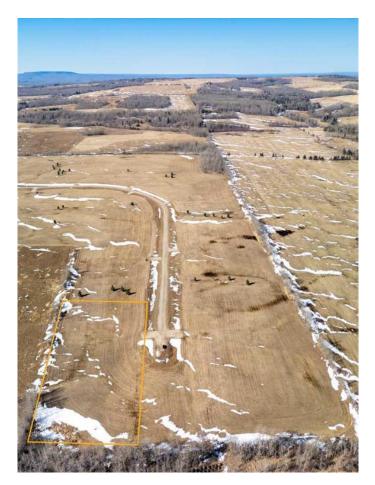

# \$74,900 - Block 1 Lot 8 Eastwood Ridge Estates, Rural Woodlands County

MLS® #A2204797

# \$74,900

0 Bedroom, 0.00 Bathroom, Land on 4.99 Acres

NONE, Rural Woodlands County, Alberta

Lovely location just off the pavement east of Whitecourt. These lots range from 5 acres to 10.9 acres. Use your own developer to build your dream home. Lots have very good views, excellent roads, gas and power to the property lines, and good water in the area. GST included in the list price

### **Community Information**

| Address     | Block 1 Lot 8 Eastwood Ridg |
|-------------|-----------------------------|
| Subdivision | NONE                        |
| City        | Rural Woodlands County      |
| County      | Woodlands County            |
| Province    | Alberta                     |
| Postal Code | T7S 2A2                     |