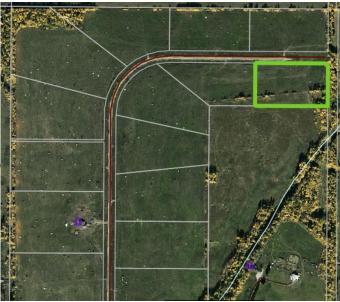

# \$74,900 - Block 1 Lot 8 Eastwood Ridge Estates, Rural Woodlands County

MLS® #A2204797

# \$74,900

0 Bedroom, 0.00 Bathroom, Land on 4.99 Acres

NONE, Rural Woodlands County, Alberta

Lovely location just off the pavement east of Whitecourt. These lots range from 5 acres to 10.9 acres. Use your own developer to build your dream home. Lots have very good views, excellent roads, gas and power to the property lines, and good water in the area. GST included in the list price

### **Community Information**

| Address     | Block 1 Lot 8 Eastwood Ridg |
|-------------|-----------------------------|
| Subdivision | NONE                        |
| City        | Rural Woodlands County      |
| County      | Woodlands County            |
| Province    | Alberta                     |
| Postal Code | T7S 2A2                     |