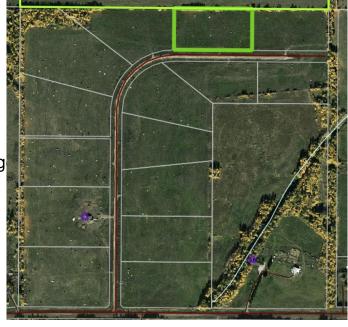

### \$74,900

0 Bedroom, 0.00 Bathroom, Land on 5.54 Acres

NONE, Rural Woodlands County, Alberta

Lovely location just off pavement east of Whitecourt. These lots range from 5 acres to 10.9 acres. Use your own developer to build your dream home. Lots have very good views, excellent roads, Restrictive Covenants in place, and good water in the area. GST included in the list price

MLS® # A2204799

Price \$74,900

Bathrooms 0.00

Acres 5.54

Type Land

Sub-Type Residential Land

Status Active