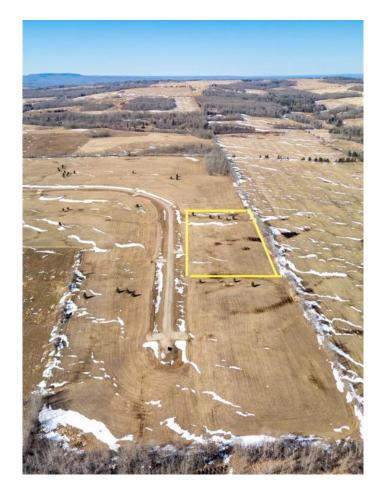

### \$74,900

0 Bedroom, 0.00 Bathroom, Land on 5.54 Acres

NONE, Rural Woodlands County, Alberta

Lovely location just off pavement east of Whitecourt. These lots range from 5 acres to 10.9 acres. Use your own developer to build your dream home. Lots have very good views, excellent roads, Restrictive Covenants in place, and good water in the area. GST included in the list price

MLS® # A2204799

Price \$74,900

Bathrooms 0.00

Acres 5.54

Type Land

Sub-Type Residential Land

Status Active