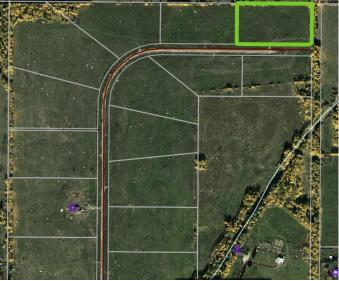

# \$74,900 - Block 2 Lot 8 Eastwood Ridge Estates, Rural Woodlands County

MLS® #A2204800

### \$74,900

0 Bedroom, 0.00 Bathroom, Land on 5.39 Acres

NONE, Rural Woodlands County, Alberta

Lovely location just off the pavement east of Whitecourt. These lots range from 5 acres to 10.9 acres. Use your own developer to build your dream home. Lots have very good views, excellent roads, gas and power to the property lines, and good water in the area. GST included in the list price.