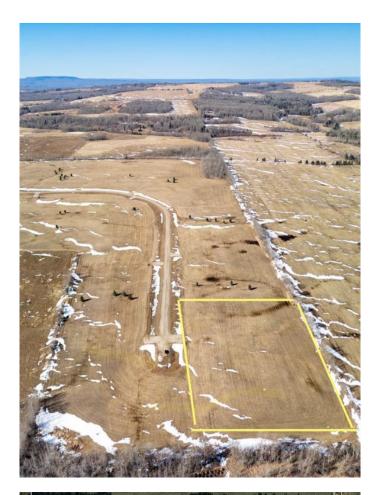

# \$74,900 - Block 2 Lot 8 Eastwood Ridge Estates, Rural Woodlands County

MLS® #A2204800

### \$74,900

0 Bedroom, 0.00 Bathroom, Land on 5.39 Acres

NONE, Rural Woodlands County, Alberta

Lovely location just off the pavement east of Whitecourt. These lots range from 5 acres to 10.9 acres. Use your own developer to build your dream home. Lots have very good views, excellent roads, gas and power to the property lines, and good water in the area. GST included in the list price.