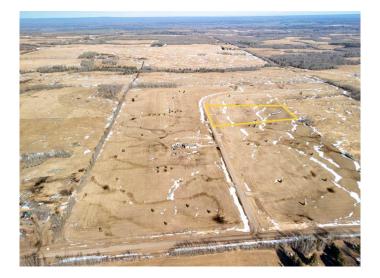

### \$109,900

0 Bedroom, 0.00 Bathroom, Land on 6.65 Acres

NONE, Rural Woodlands County, Alberta

Lovely location just off the pavement east of Whitecourt. These lots range from 5 acres to 10.9 acres. Use your own developer to build your dream home. Lots have very good views, excellent roads, gas and power to the property lines, and good water in the area. GST included in the list price

## **Community Information**

Address Block 1 Lot 5 Eastwood Ridge Estates

Subdivision NONE

City Rural Woodlands County

County Woodlands County

Province Alberta
Postal Code T7S 2A2