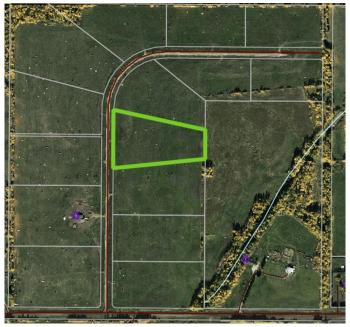

### \$109,900

0 Bedroom, 0.00 Bathroom, Land on 6.65 Acres

NONE, Rural Woodlands County, Alberta

Lovely location just off the pavement east of Whitecourt. These lots range from 5 acres to 10.9 acres. Use your own developer to build your dream home. Lots have very good views, excellent roads, gas and power to the property lines, and good water in the area. GST included in the list price

## **Community Information**

Address Block 1 Lot 5 Eastwood Ridge Estates

Subdivision NONE

City Rural Woodlands County

County Woodlands County

Province Alberta
Postal Code T7S 2A2