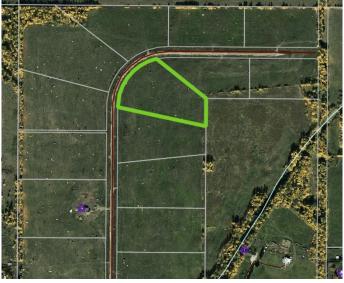

### \$109,900

0 Bedroom, 0.00 Bathroom, Land on 6.55 Acres

NONE, Rural Woodlands County, Alberta

Lovely location just off the pavement east of Whitecourt. These lots range from 5 acres to 10.9 acres. Use your own developer to build your dream home. Lots have very good views, excellent roads, gas and power to the property lines, and good water in the area. GST included in the list price