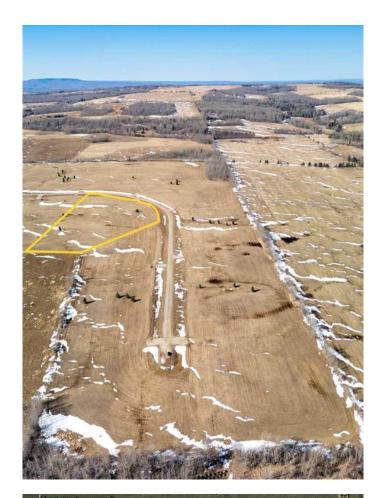

### \$109,900

0 Bedroom, 0.00 Bathroom, Land on 6.55 Acres

NONE, Rural Woodlands County, Alberta

Lovely location just off the pavement east of Whitecourt. These lots range from 5 acres to 10.9 acres. Use your own developer to build your dream home. Lots have very good views, excellent roads, gas and power to the property lines, and good water in the area. GST included in the list price