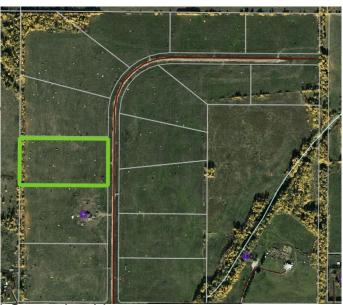

#### \$109,900

0 Bedroom, 0.00 Bathroom, Land on 7.44 Acres

NONE, Rural Woodlands County, Alberta

Lovely location just off the pavement east of Whitecourt. These lots range from 5 acres to 10.9 acres. Use your own developer to build your dream home. Lots have very good views, excellent roads, gas and power to the property lines, and good water in the area. GST included in the list price