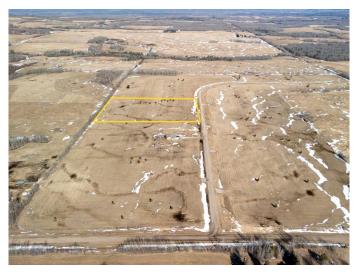

#### \$109,900

0 Bedroom, 0.00 Bathroom, Land on 7.44 Acres

NONE, Rural Woodlands County, Alberta

Lovely location just off the pavement east of Whitecourt. These lots range from 5 acres to 10.9 acres. Use your own developer to build your dream home. Lots have very good views, excellent roads, gas and power to the property lines, and good water in the area. GST included in the list price