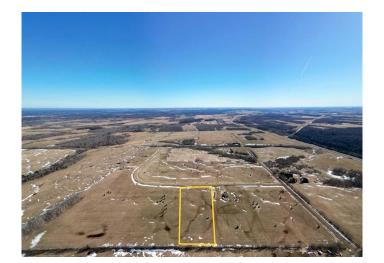

#### \$109,900

0 Bedroom, 0.00 Bathroom, Land on 7.44 Acres

NONE, Rural Woodlands County, Alberta

Lovely location just off the pavement east of Whitecourt. These lots range from 5 acres to 10.9 acres. Use your own developer to build your dream home. Lots have very good views, excellent roads, gas and power to the property lines, and good water in the area. GST included in the list price