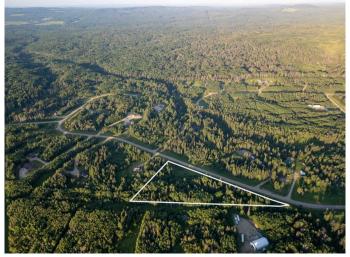

## \$88,200

0 Bedroom, 0.00 Bathroom, Land on 5.58 Acres

NONE, Rural Woodlands County, Alberta

Welcome to your canvas of opportunity! This remarkable 5.58-acre lot beckons you to envision the home of your dreams. Tucked away near Whitecourt, this property offers a perfect blend of privacy and natural beauty. Surrounded by lush, mature trees. For the outdoor enthusiast, endless adventures await with nearby trails catering to hikers, bikers, and nature lovers alike. Plus, with convenient access to crown land in the surrounding area, the possibilities for exploration are boundless. But that's not all â€" this property comes with the added convenience of well servicing options. The seller is prepared to provide water connections at an additional cost, ensuring that your dream home can become a reality with ease. Seize the opportunity to create your own haven amidst this picturesque landscape.