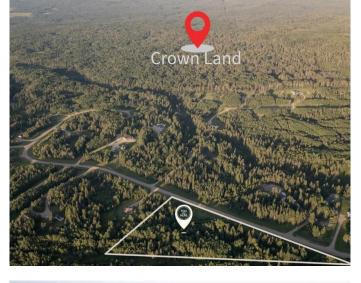

## \$88,200

0 Bedroom, 0.00 Bathroom, Land on 5.58 Acres

NONE, Rural Woodlands County, Alberta

Welcome to your canvas of opportunity! This remarkable 5.58-acre lot beckons you to envision the home of your dreams. Tucked away near Whitecourt, this property offers a perfect blend of privacy and natural beauty. Surrounded by lush, mature trees. For the outdoor enthusiast, endless adventures await with nearby trails catering to hikers, bikers, and nature lovers alike. Plus, with convenient access to crown land in the surrounding area, the possibilities for exploration are boundless. But that's not all â€" this property comes with the added convenience of well servicing options. The seller is prepared to provide water connections at an additional cost, ensuring that your dream home can become a reality with ease. Seize the opportunity to create your own haven amidst this picturesque landscape.