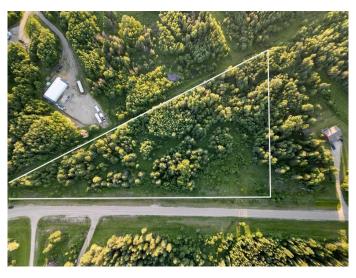

## \$88,200

0 Bedroom, 0.00 Bathroom, Land on 5.58 Acres

NONE, Rural Woodlands County, Alberta

Welcome to your canvas of opportunity! This remarkable 5.58-acre lot beckons you to envision the home of your dreams. Tucked away near Whitecourt, this property offers a perfect blend of privacy and natural beauty. Surrounded by lush, mature trees. For the outdoor enthusiast, endless adventures await with nearby trails catering to hikers, bikers, and nature lovers alike. Plus, with convenient access to crown land in the surrounding area, the possibilities for exploration are boundless. But that's not all â€" this property comes with the added convenience of well servicing options. The seller is prepared to provide water connections at an additional cost, ensuring that your dream home can become a reality with ease. Seize the opportunity to create your own haven amidst this picturesque landscape.