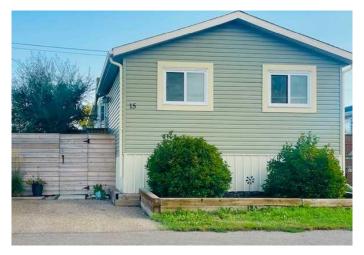

# **\$188,500 - 15 Maple Drive, Brooks**

MLS® #A2204939

# \$188,500

4 Bedroom, 2.00 Bathroom, 1,530 sqft Mobile on 0.00 Acres

Sunnylea, Brooks, Alberta

A Grand Slam! This home looks and feels just like new. A stunning open floor plan with 4 bedrooms, 2 bathrooms and over 1500 square feet of living space all on one level. This gorgeous kitchen has a colossal of cupboards, large pantry, loads of counter space, built in vanity/computer desk and distinguished black appliances. Bright and cheery dining room and living room that can host large family gatherings. All the bedrooms are spacious, no worries about storage or extra room for company and your office. The primary bedroom ensuite offers a large soaker tub, separate shower and a great vanity for all the lotions and potions! This gem is ready for a new owner, call your Real Estate professional to book your showing. Home Warranty details available.

# **Community Information**

Address 15 Maple Drive

Subdivision Sunnylea

City Brooks

County Brooks

Province Alberta

Postal Code T1R1h8