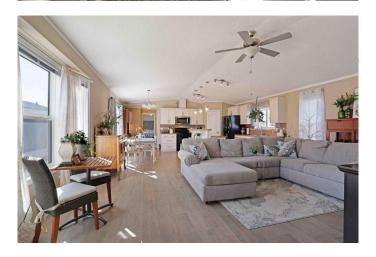

# \$188,500

4 Bedroom, 2.00 Bathroom, 1,530 sqft Mobile on 0.00 Acres

Sunnylea, Brooks, Alberta

A Grand Slam! This home looks and feels just like new. A stunning open floor plan with 4 bedrooms, 2 bathrooms and over 1500 square feet of living space all on one level. This gorgeous kitchen has a colossal of cupboards, large pantry, loads of counter space, built in vanity/computer desk and distinguished black appliances. Bright and cheery dining room and living room that can host large family gatherings. All the bedrooms are spacious, no worries about storage or extra room for company and your office. The primary bedroom ensuite offers a large soaker tub, separate shower and a great vanity for all the lotions and potions! This gem is ready for a new owner, call your Real Estate professional to book your showing. Home Warranty details available.