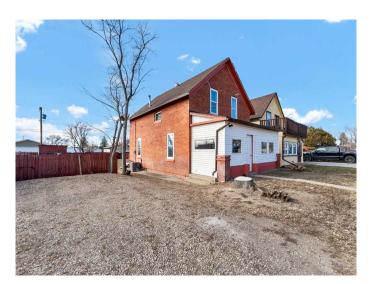

# \$169,900

3 Bedroom, 2.00 Bathroom, 1,315 sqft Residential on 0.15 Acres

NONE, Redcliff, Alberta

This charming brick home is ready for its next owners. Situated across from a high school and within walking distance of an elementary school and shopping. The upper level features a spacious full bathroom, conveniently located near all three bedrooms. A half-bath is on the main floor, which also includes a dedicated living room, dining room, and front entrance. High ceilings enhance the main floor's airy feel, while an enclosed front veranda adds to the home's charm. Situated on an expansive lot, this property offers endless potential.

#### **Exterior**

Exterior Features Other

Lot Description Back Lane, Back Yard

Roof Asphalt Shingle

Construction Brick

Foundation Brick/Mortar