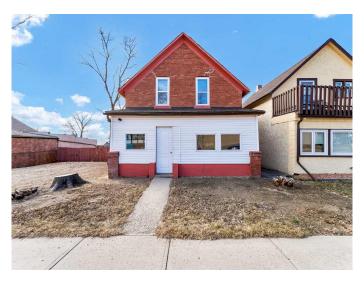

# \$169,900

3 Bedroom, 2.00 Bathroom, 1,315 sqft Residential on 0.15 Acres

NONE, Redcliff, Alberta

This charming brick home is ready for its next owners. Situated across from a high school and within walking distance of an elementary school and shopping. The upper level features a spacious full bathroom, conveniently located near all three bedrooms. A half-bath is on the main floor, which also includes a dedicated living room, dining room, and front entrance. High ceilings enhance the main floor's airy feel, while an enclosed front veranda adds to the home's charm. Situated on an expansive lot, this property offers endless potential.

#### **Exterior**

Exterior Features Other

Lot Description Back Lane, Back Yard

Roof Asphalt Shingle

Construction Brick

Foundation Brick/Mortar