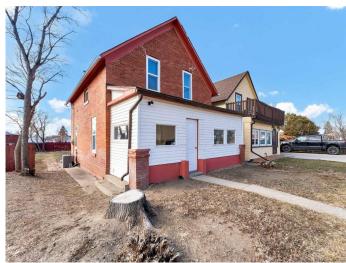

# \$169,900

3 Bedroom, 2.00 Bathroom, 1,315 sqft Residential on 0.15 Acres

NONE, Redcliff, Alberta

This charming brick home is ready for its next owners. Situated across from a high school and within walking distance of an elementary school and shopping. The upper level features a spacious full bathroom, conveniently located near all three bedrooms. A half-bath is on the main floor, which also includes a dedicated living room, dining room, and front entrance. High ceilings enhance the main floor's airy feel, while an enclosed front veranda adds to the home's charm. Situated on an expansive lot, this property offers endless potential.

#### **Exterior**

Exterior Features Other

Lot Description Back Lane, Back Yard

Roof Asphalt Shingle

Construction Brick

Foundation Brick/Mortar