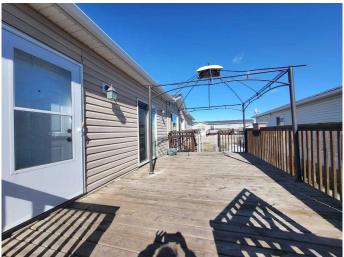

Loads of natural light fills the home including from the kitchen skylight and one in the primary bedroom's ensuite.

Open floor plan & vaulted ceilings provide a wonderful feeling of spaciousness.

The kitchen has island, pantry with frosted door, dark/stainless steel appliances and lots of cabinets to tuck away all the essentials. Easy clean laminate flooring runs through the living room, hallway, kitchen & dining area. With summer just around the corner, handy patio doors by the dining room lead to large deck, where you can enjoy BBQs, sunshine and entertaining friends.

Another nice touch is the corner shelving unit in the living room that will provide a good spot for loved ones photos, plants or treasures to proudly display.

Laundry has cabinets above the appliances plus discreet furnace area & open closet space by the side entrance. Outside there is a shed to store your tools, tires or whatever