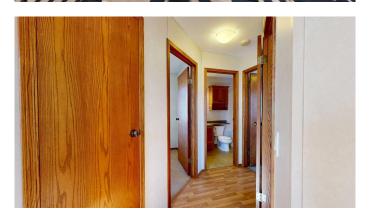

One end of the home has the 2nd bedroom with walk-in closet, full bathroom, 3nd bedroom and convenient storage closet off of front entry.

The opposite end has the primary bedroom with its ensuite & oval jetted tub, frosted window into bedroom interior, and walk-in closet.