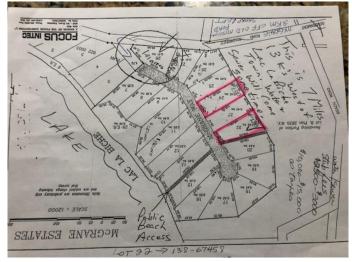

#### \$80,000

0 Bedroom, 0.00 Bathroom, Land on 1.04 Acres

NONE, Lac La Biche, Alberta

McGrane estates is a subdivision on the south side of Lac La biche lake close to the Mission beach. There is access to the lake with a community path, come enjoy the weekend recreation. With the upwards slope of the lot, a walk out cottage with second floor would grant you views of the lake. the lot has been opened up and been mulched, ready to fully develop. Municipal water and sewer is now available at this lot, so living here would be a breeze!

#### **Community Information**

| Address     | 138, 67458 Mcgrane Road |
|-------------|-------------------------|
| Subdivision | NONE                    |
| City        | Lac La Biche            |
| County      | Lac La Biche County     |
| Province    | Alberta                 |
| Postal Code | T0A 2C0                 |