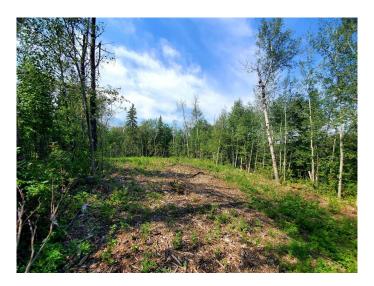

#### \$80,000

0 Bedroom, 0.00 Bathroom, Land on 1.04 Acres

NONE, Lac La Biche, Alberta

McGrane estates is a subdivision on the south side of Lac La biche lake close to the Mission beach. There is access to the lake with a community path, come enjoy the weekend recreation. With the upwards slope of the lot, a walk out cottage with second floor would grant you views of the lake. the lot has been opened up and been mulched, ready to fully develop. Municipal water and sewer is now available at this lot, so living here would be a breeze!

#### Amenities

| Utilities              | Electricity at Lot Line, Natural Gas at Lot Line, Sewer Available, Water Available |  |
|------------------------|------------------------------------------------------------------------------------|--|
| Waterfront             | Lake                                                                               |  |
| Exterior               |                                                                                    |  |
| Lot Description        | Backs on to Park/Green Space, Gentle Sloping, Lake                                 |  |
| Additional Information |                                                                                    |  |
| Date Listed            | March 23rd, 2025                                                                   |  |
| Days on Market         | 17                                                                                 |  |
| Zoning                 | CR                                                                                 |  |