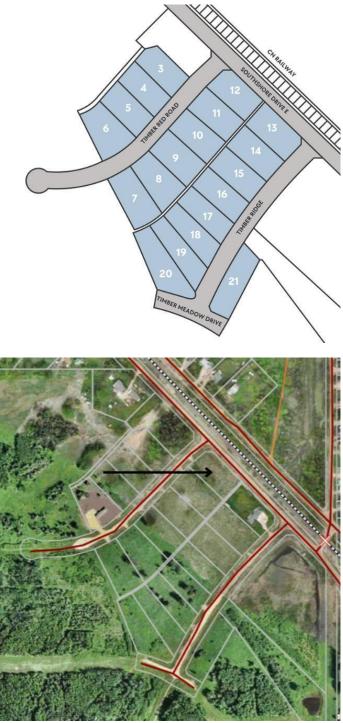

# \$89,900 - Lot 12 Timber Reid Road, Wagner

MLS® #A2205307

#### \$89,900

0 Bedroom, 0.00 Bathroom, Land on 1.05 Acres

NONE, Wagner, Alberta

These 1-acre lots offer the perfect opportunity to build your dream home. Located just 15 minutes from town, you'll enjoy the peace and privacy of country living while still having easy access to local amenities. The property is ideally situated near a beautiful lake, providing fantastic opportunities for boating and fishing right at your doorstep. Utilities are already available at the property line, making it easy to start your project and build the home you've always wanted.

## **Community Information**

| Address     | Lot 12 Timber Reid Road             |
|-------------|-------------------------------------|
| Subdivision | NONE                                |
| City        | Wagner                              |
| County      | Lesser Slave River No. 124, M.D. of |
| Province    | Alberta                             |
| Postal Code | T0G 2M0                             |