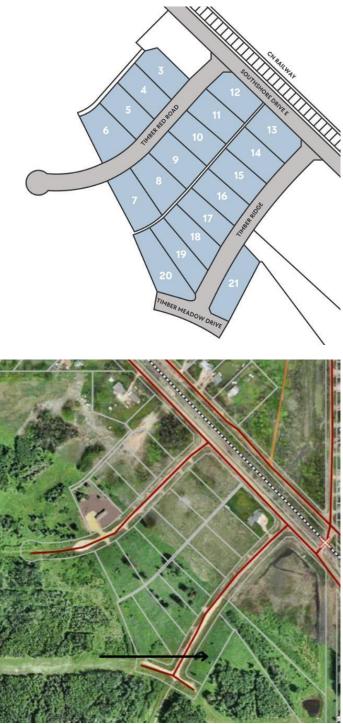

# \$89,900 - Lot 21 Timber Ridge Road, Wagner

MLS® #A2205322

## **Community Information**

| Address     | Lot 21 Timber Ridge Road            |
|-------------|-------------------------------------|
| Subdivision | NONE                                |
| City        | Wagner                              |
| County      | Lesser Slave River No. 124, M.D. of |
| Province    | Alberta                             |
| Postal Code | T0G 2M0                             |