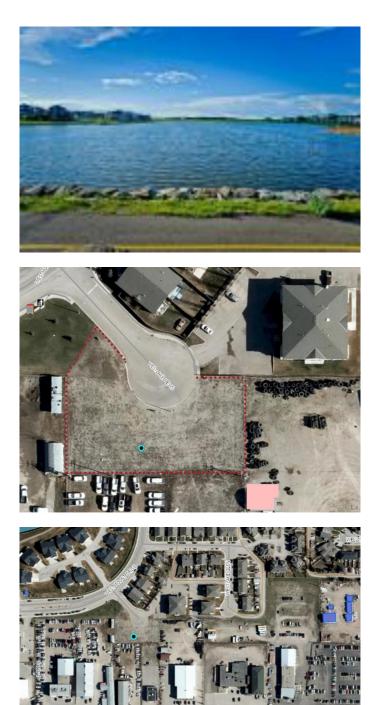

#### \$500,000

0 Bedroom, 0.00 Bathroom, Land on 0.57 Acres

Westmount\_Strathmore, Strathmore, Alberta

ATTN: Investors, Developers, Business Owners â€" Build your dream HERE! Located across from the lake just off of the #1 highway, this parcel of land is a commodity. Centrally located within the choice community of Westlake, this 1/2+ acre is zoned for Highway Commercial with the opportunity to rezone to Multifamily R3, Commercial, or Commercial/Residential mix. A cul-de-sac property, development options include senior housing, dealership, warehouse, mini-storage, brewery, gas station, restaurant, retail, garage, car wash, medical clinic, or professional center. Call today to discuss all options! Note: original owner, 3+ stories. Subject to Town of Strathmore Development Permit.

### **Community Information**

| Address     | 101 Westlake Mews    |
|-------------|----------------------|
| Subdivision | Westmount_Strathmore |
| City        | Strathmore           |

| County<br>Province<br>Postal Code | Wheatland County<br>Alberta<br>T1P 1H5 |  |
|-----------------------------------|----------------------------------------|--|
| Amenities                         |                                        |  |
| Waterfront                        | See Remarks                            |  |
| Exterior                          |                                        |  |
| Lot Description                   | Level, Rectangular Lot, See Remarks    |  |
| Additional Information            |                                        |  |
| Date Listed                       | March 25th, 2025                       |  |
| Days on Market                    | 124                                    |  |
| Zoning                            | CHWY                                   |  |