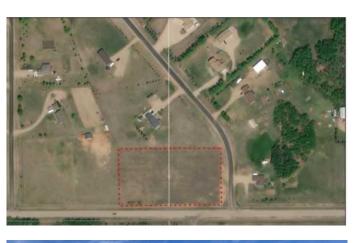

## \$69,500

0 Bedroom, 0.00 Bathroom, Land on 2.92 Acres

NONE, Rural Wainwright No. 61, M.D. of, Alberta

Last Original lot Priced to SELL! Excellent Residential Development Opportunity. Peaceful location in established Acreage subdivision. Paved road access only 3.5 miles from Town of Wainwright. Standard utilities nearby. Priced competitively with a great location. Why not build in this peaceful community?

## **Community Information**

| Address     | Lot 17 Ascot Drive           |
|-------------|------------------------------|
| Subdivision | NONE                         |
| City        | Rural Wainwright No. 61, M.[ |
| County      | Wainwright No. 61, M.D. of   |
| Province    | Alberta                      |
| Postal Code | T9W 1T2                      |