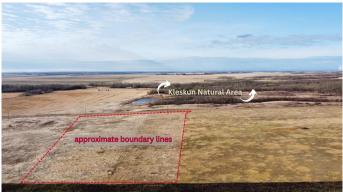

## \$129,000

0 Bedroom, 0.00 Bathroom, Land on 5.52 Acres

NONE, Rural Grande Prairie No. 1, County of, Alberta

5.52 acres located in the Klesken Hills, ready for you to develop. Power and gas services are already on the property and this lot was designed to support a pumpout septic system. Zoned CR-5 and located 4 km north of HWY 43 across the road from the Kleskun Hill Natural Area. Take a drive out and have a look or contact your favorite Real Estate Professional for more information.