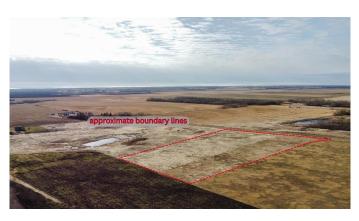

## \$129,000

0 Bedroom, 0.00 Bathroom, Land on 5.52 Acres

NONE, Rural Grande Prairie No. 1, County of, Alberta

5.52 acres located in the Klesken Hills, ready for you to develop. Power and gas services are already on the property and this lot was designed to support a pumpout septic system. Zoned CR-5 and located 4 km north of HWY 43 across the road from the Kleskun Hill Natural Area. Take a drive out and have a look or contact your favorite Real Estate Professional for more information.