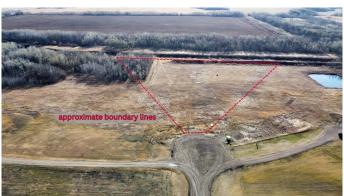

#### \$155,000

0 Bedroom, 0.00 Bathroom, Land on 3.72 Acres

NONE, Rural Grande Prairie No. 1, County of, Alberta

One of three adjoining vacant lots for sale in a 5-lot subdivision located less than 1km off the paved HWY 670 in the Glen Leslie area, just 15 minutes east of Grande Prairie. Buy the lot, pick your plan, and choose your own builder. Approaches are in and power and gas are already on the lot. Lot 9 is 3.72 acres and backs onto Kleskun Creek. And with a lot for sale on each site of this lot, you could buy two and double up your land size or have your friend or family member purchase a property too so you can know who your neighbors will be! Lots are zoned CR-2. Take a drive out and have a look or contact your favorite Real Estate Professional for more information.