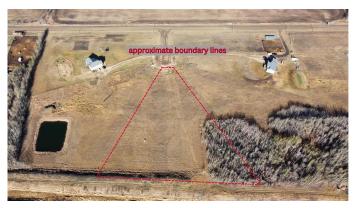

#### \$155,000

0 Bedroom, 0.00 Bathroom, Land on 3.72 Acres

NONE, Rural Grande Prairie No. 1, County of, Alberta

One of three adjoining vacant lots for sale in a 5-lot subdivision located less than 1km off the paved HWY 670 in the Glen Leslie area, just 15 minutes east of Grande Prairie. Buy the lot, pick your plan, and choose your own builder. Approaches are in and power and gas are already on the lot. Lot 9 is 3.72 acres and backs onto Kleskun Creek. And with a lot for sale on each site of this lot, you could buy two and double up your land size or have your friend or family member purchase a property too so you can know who your neighbors will be! Lots are zoned CR-2. Take a drive out and have a look or contact your favorite Real Estate Professional for more information.