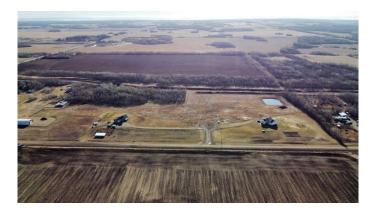

#### \$155,000

0 Bedroom, 0.00 Bathroom, Land on 3.72 Acres

NONE, Rural Grande Prairie No. 1, County of, Alberta

One of three adjoining vacant lots for sale in a 5-lot subdivision located less than 1km off the paved HWY 670 in the Glen Leslie area, just 15 minutes east of Grande Prairie. Buy the lot, pick your plan, and choose your own builder. Approaches are in and power and gas are already on the lot. Lot 9 is 3.72 acres and backs onto Kleskun Creek. And with a lot for sale on each site of this lot, you could buy two and double up your land size or have your friend or family member purchase a property too so you can know who your neighbors will be! Lots are zoned CR-2. Take a drive out and have a look or contact your favorite Real Estate Professional for more information.