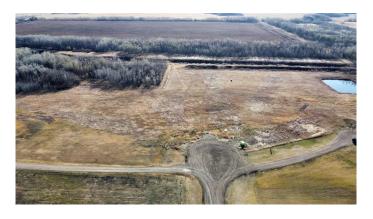

#### \$149,000

0 Bedroom, 0.00 Bathroom, Land on 3.94 Acres

NONE, Rural Grande Prairie No. 1, County of, Alberta

One of three adjoining vacant lots for sale in a 5-lot subdivision located less than 1km off the paved HWY 670 in the Glen Leslie area, just 15 minutes east of Grande Prairie. Buy the lot, pick your plan, and choose your own builder. Approaches are in and power and gas are already on the lot. Lot 5 is 3.94 acres and has a dugout on the property. And with two lots for sale to the north, you could buy two and double up your land size or have your friend or family member purchase a property too so you can know who your neighbors will be! Lots are zoned CR-2. Take a drive out and have a look or contact your favorite Real Estate Professional for more information.