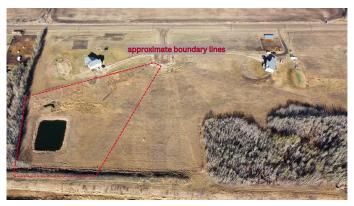

#### \$149,000

0 Bedroom, 0.00 Bathroom, Land on 3.94 Acres

NONE, Rural Grande Prairie No. 1, County of, Alberta

One of three adjoining vacant lots for sale in a 5-lot subdivision located less than 1km off the paved HWY 670 in the Glen Leslie area, just 15 minutes east of Grande Prairie. Buy the lot, pick your plan, and choose your own builder. Approaches are in and power and gas are already on the lot. Lot 5 is 3.94 acres and has a dugout on the property. And with two lots for sale to the north, you could buy two and double up your land size or have your friend or family member purchase a property too so you can know who your neighbors will be! Lots are zoned CR-2. Take a drive out and have a look or contact your favorite Real Estate Professional for more information.