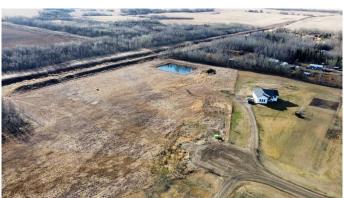

#### \$149,000

0 Bedroom, 0.00 Bathroom, Land on 3.94 Acres

NONE, Rural Grande Prairie No. 1, County of, Alberta

One of three adjoining vacant lots for sale in a 5-lot subdivision located less than 1km off the paved HWY 670 in the Glen Leslie area, just 15 minutes east of Grande Prairie. Buy the lot, pick your plan, and choose your own builder. Approaches are in and power and gas are already on the lot. Lot 5 is 3.94 acres and has a dugout on the property. And with two lots for sale to the north, you could buy two and double up your land size or have your friend or family member purchase a property too so you can know who your neighbors will be! Lots are zoned CR-2. Take a drive out and have a look or contact your favorite Real Estate Professional for more information.