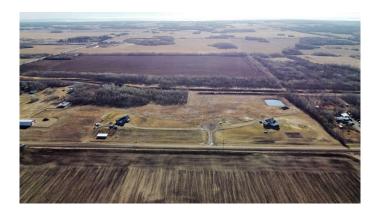

### \$159,000

0 Bedroom, 0.00 Bathroom, Land on 4.21 Acres

NONE, Rural Grande Prairie No. 1, County of, Alberta

One of three adjoining vacant lots for sale in a 5-lot subdivision located less than 1km off the paved HWY 670 in the Glen Leslie area, just 15 minutes east of Grande Prairie. Buy the lot, pick your plan, and choose your own builder. Approaches are in and power and gas are already on the lot. Lot 6 is 4.21 acres and has a great stand of trees. And with two lots for sale on to the south of this property, you could buy two and double up your land size or have your friend or family member purchase a property too so you can know who your neighbors will be! Lots are zoned CR-2. Take a drive out and have a look or contact your favorite Real Estate Professional for more information.