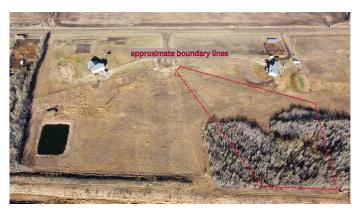

### \$159,000

0 Bedroom, 0.00 Bathroom, Land on 4.21 Acres

NONE, Rural Grande Prairie No. 1, County of, Alberta

One of three adjoining vacant lots for sale in a 5-lot subdivision located less than 1km off the paved HWY 670 in the Glen Leslie area, just 15 minutes east of Grande Prairie. Buy the lot, pick your plan, and choose your own builder. Approaches are in and power and gas are already on the lot. Lot 6 is 4.21 acres and has a great stand of trees. And with two lots for sale on to the south of this property, you could buy two and double up your land size or have your friend or family member purchase a property too so you can know who your neighbors will be! Lots are zoned CR-2. Take a drive out and have a look or contact your favorite Real Estate Professional for more information.