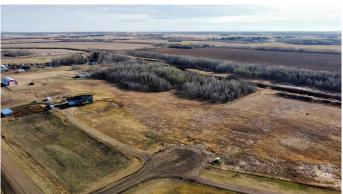

### \$159,000

0 Bedroom, 0.00 Bathroom, Land on 4.21 Acres

NONE, Rural Grande Prairie No. 1, County of, Alberta

One of three adjoining vacant lots for sale in a 5-lot subdivision located less than 1km off the paved HWY 670 in the Glen Leslie area, just 15 minutes east of Grande Prairie. Buy the lot, pick your plan, and choose your own builder. Approaches are in and power and gas are already on the lot. Lot 6 is 4.21 acres and has a great stand of trees. And with two lots for sale on to the south of this property, you could buy two and double up your land size or have your friend or family member purchase a property too so you can know who your neighbors will be! Lots are zoned CR-2. Take a drive out and have a look or contact your favorite Real Estate Professional for more information.