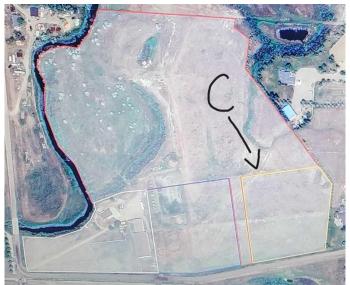

### \$260,000

0 Bedroom, 0.00 Bathroom, Land on 4.30 Acres

NONE, Rural Cypress County, Alberta

Your dream acreage is just waiting to be built! It all starts with 4.3 acres of peace and quiet! Only minutes from Medicine Hat, this lot is located in a beautiful valley. Picturesque views and

a clean slate for your future acreage! The lot has been pre-drilled for a well and tested with excellent flow rates! Residents of Country Haven Estates will enjoy full services, including

Cypress County bus services, garbage collection and road snow plowing in the winter. Come