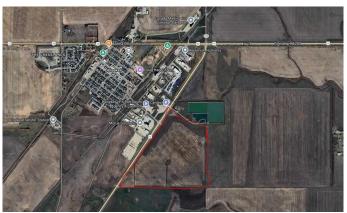

### \$1,400,000

0 Bedroom, 0.00 Bathroom, Land on 128.57 Acres

NONE, Rural Rocky View County, Alberta

Great opportunity to own land next to the Village of Beiseker, totaling 128.57 Acres of land. Recently approved 8 Acres of Highway business commercial with plans for review. This 8 acres of land is facing Highway #9 on the east side of Beiseker. Perfect for the development potential for Gas station, truck stop, tourist campground, restaurant, truck trailer service and more. Remainder of land is farmland with currently two well sites on this parcel of land