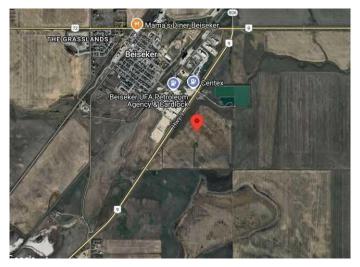

### \$1,400,000

0 Bedroom, 0.00 Bathroom, Land on 128.57 Acres

NONE, Rural Rocky View County, Alberta

Great opportunity to own land next to the Village of Beiseker, totaling 128.57 Acres of land. Recently approved 8 Acres of Highway business commercial with plans for review. This 8 acres of land is facing Highway #9 on the east side of Beiseker. Perfect for the development potential for Gas station, truck stop, tourist campground, restaurant, truck trailer service and more. Remainder of land is farmland with currently two well sites on this parcel of land

## **Community Information**

Address Highway 9

Subdivision NONE

City Rural Rocky View County

County Rocky View County

Province Alberta
Postal Code T0M 0G0