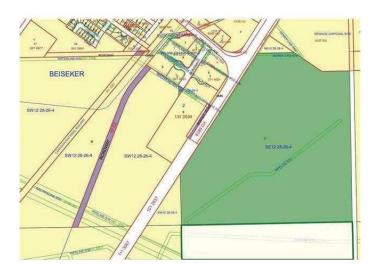

### \$1,400,000

0 Bedroom, 0.00 Bathroom, Land on 128.57 Acres

NONE, Rural Rocky View County, Alberta

Great opportunity to own land next to the Village of Beiseker, totaling 128.57 Acres of land. Recently approved 8 Acres of Highway business commercial with plans for review. This 8 acres of land is facing Highway #9 on the east side of Beiseker. Perfect for the development potential for Gas station, truck stop, tourist campground, restaurant, truck trailer service and more. Remainder of land is farmland with currently two well sites on this parcel of land

#### **Additional Information**

Date Listed March 25th, 2025

Days on Market

Zoning A-GEN, C-HWY