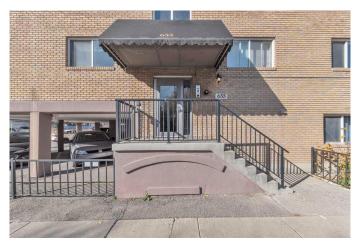

# \$245,000 - 101, 655 Meredith Road Ne, Calgary

MLS® #A2205671

# \$245,000

1 Bedroom, 1.00 Bathroom, 655 sqft Residential on 0.00 Acres

Bridgeland/Riverside, Calgary, Alberta

Welcome to this stunning main-floor end unit in a desirable low-rise concrete building located in the sought-after community of Bridgeland/Riverside! Fully renovated, this apartment boasts laminate flooring and ceramic tile throughout. It features 1 spacious bedroom, 1 full bathroom, and convenient in-suite storage. The beautiful maple kitchen offers ample cupboard and counter space, black appliances, and a built-in wine rack, all overlooking the spacious living roomâ€"ideal for entertaining. Step through the sliding doors from the living room to your private, fenced yard, perfect for enjoying morning coffee, soaking up the sun, or hosting evening BBQs with friends. The patio is shaded by mature trees, offering serene community views. The generous master bedroom is filled with natural light and includes an impressive walk-in closet and a convenient walk-through laundry area. Additional highlights include a 4-piece bathroom, in-suite laundry, one designated parking stall suitable for a truck, and plenty of street parking for guests. This condo's unbeatable location is within walking distance of everything you needâ€"organic markets, city transit, and downtown. Nearby, you'll find a playground, popular spots like UNA Restaurant, Phil & Sebastian Coffee, East Village, and the scenic river pathways. Just minutes from Deerfoot Trail, Memorial Drive, and Edmonton Trail, this property offers both convenience and charm. Don't miss your opportunity to make this exceptional condo