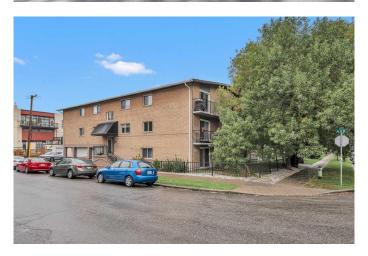

# \$245,000 - 101, 655 Meredith Road Ne, Calgary

MLS® #A2205671

# \$245,000

1 Bedroom, 1.00 Bathroom, 655 sqft Residential on 0.00 Acres

Bridgeland/Riverside, Calgary, Alberta

Welcome to this stunning main-floor end unit in a desirable low-rise concrete building located in the sought-after community of Bridgeland/Riverside! Fully renovated, this apartment boasts laminate flooring and ceramic tile throughout. It features 1 spacious bedroom, 1 full bathroom, and convenient in-suite storage. The beautiful maple kitchen offers ample cupboard and counter space, black appliances, and a built-in wine rack, all overlooking the spacious living roomâ€"ideal for entertaining. Step through the sliding doors from the living room to your private, fenced yard, perfect for enjoying morning coffee, soaking up the sun, or hosting evening BBQs with friends. The patio is shaded by mature trees, offering serene community views. The generous master bedroom is filled with natural light and includes an impressive walk-in closet and a convenient walk-through laundry area. Additional highlights include a 4-piece bathroom, in-suite laundry, one designated parking stall suitable for a truck, and plenty of street parking for guests. This condo's unbeatable location is within walking distance of everything you needâ€"organic markets, city transit, and downtown. Nearby, you'll find a playground, popular spots like UNA Restaurant, Phil & Sebastian Coffee, East Village, and the scenic river pathways. Just minutes from Deerfoot Trail, Memorial Drive, and Edmonton Trail, this property offers both convenience and charm. Don't miss your opportunity to make this exceptional condo