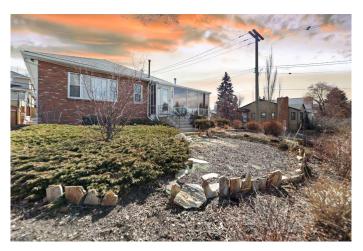

#### **Exterior**

Exterior Features Balcony

Lot Description Back Lane, Corner Lot, Landscaped, Paved

Roof Asphalt

Construction Brick, Vinyl Siding, Wood Frame

Foundation Poured Concrete