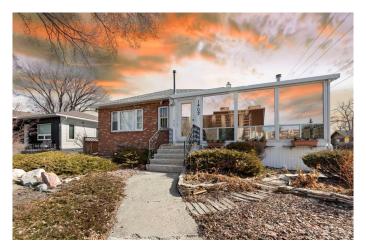

### \$899,000

5 Bedroom, 3.00 Bathroom, 1,222 sqft Residential on 0.11 Acres

Rosedale, Calgary, Alberta

Welcome to 1402 Crescent Rd NW, a rare gem on a prime corner lot with desirable RC-G zoning in the vibrant, walkable community of Rosedale. This 1,222 sq.ft. raised bungalow offers endless potential with 5 bedrooms (3 up, 2 down), 2.5 bathrooms, a fully developed basement with large windows, and an oversized single attached garage (potential for walkout conversion, subject to city approval). Enjoy the mountain views from the west-facing 3-season sunroom, refinish the hardwood floors to your taste, and take advantage of 3â€"4 off-street parking spaces. Ideally located near schools, transit (including LRT), SAIT, University of Calgary, Foothills Hospital, Downtown, and Kensington's shops and restaurants, this property is perfect for renovation, new construction, or multi-family development. Don't miss this hilltop treasureâ€"schedule your viewing today!

#### **Exterior**

Exterior Features Balcony

Lot Description Back Lane, Corner Lot, Landscaped, Paved

Roof Asphalt

Construction Brick, Vinyl Siding, Wood Frame

Foundation Poured Concrete