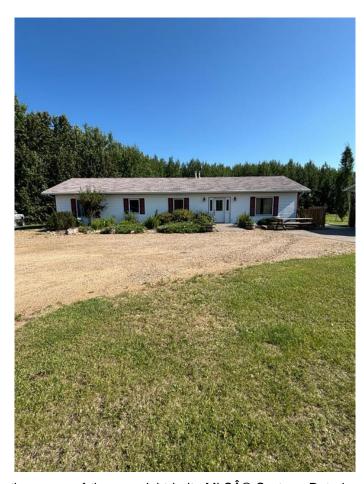

# \$429,000 - 118, 67062 Mission Rd, Lac La Biche

MLS® #A2205721

### \$429,000

4 Bedroom, 2.00 Bathroom, 1,969 sqft Residential on 1.16 Acres

Lac La Biche, Lac La Biche, Alberta

Attention Families, working crews, discover your perfect home just minutes from Lac La Biche in the peaceful Martin Estates subdivision. This inviting 1.16-acre property features a spacious 1969 sq ft bungalow with 4 bedrooms and 2 bathrooms, including a master suite with its own ensuite. Enjoy the open concept kitchen and living area, perfect for modern living and entertaining. No Basement so no stairs to climb or basement to clean. This property also contains a charming backyard including its own fireplace, ideal for relaxing evenings. A 720 sq ft detached garage provides ample space for vehicles and storage. This home is the perfect balance of seclusion and convenience with close by town amenities!

#### **Essential Information**

MLS® # A2205721 Price \$429,000

Bedrooms 4

Bathrooms 2.00

Full Baths 2

Square Footage 1,969

Acres 1.16

Year Built 2005