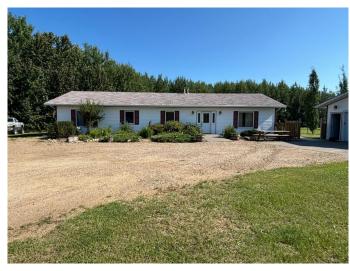

# \$429,000 - 118, 67062 Mission Rd, Lac La Biche

MLS® #A2205721

### \$429,000

4 Bedroom, 2.00 Bathroom, 1,969 sqft Residential on 1.16 Acres

Lac La Biche, Lac La Biche, Alberta

Attention Families, working crews, discover your perfect home just minutes from Lac La Biche in the peaceful Martin Estates subdivision. This inviting 1.16-acre property features a spacious 1969 sq ft bungalow with 4 bedrooms and 2 bathrooms, including a master suite with its own ensuite. Enjoy the open concept kitchen and living area, perfect for modern living and entertaining. No Basement so no stairs to climb or basement to clean. This property also contains a charming backyard including its own fireplace, ideal for relaxing evenings. A 720 sq ft detached garage provides ample space for vehicles and storage. This home is the perfect balance of seclusion and convenience with close by town amenities!

#### **Essential Information**

MLS® # A2205721 Price \$429,000

Bedrooms 4

Bathrooms 2.00

Full Baths 2

Square Footage 1,969

Acres 1.16

Year Built 2005