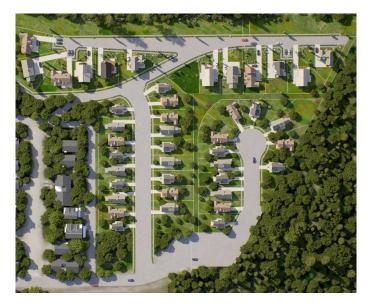

#### \$388,395

0 Bedroom, 0.00 Bathroom, Land on 0.11 Acres

NONE, Exshaw, Alberta

Exshaw Mountain Gateway Single Family Home Lot. This is a rare opportunity to own a single-family lot in the heart of the Rockies. Only 13 of the total 29 lots in Phase 1 are still available. Exshaw Mountain Gateway offers a one-of-a-kind chance to build on a unique property in this exceptional mountain community. Just 15 minutes from Canmore, and 40 minutes from Cochrane down the 1A, this property combines the tranquility of a small mountain town with easy access to nearby amenities. Picture yourself living surrounded by stunning mountain views right outside your door. Whether it's cycling, skiing, mountain biking, fishing or hiking, adventure is just moments away. Additionally, these properties offer the potential to build revenue-generating suites for long-term or short-term rentals (Airbnb style).