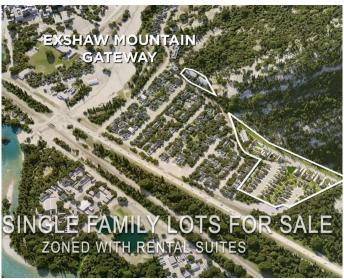

#### \$388,395

0 Bedroom, 0.00 Bathroom, Land on 0.11 Acres

NONE, Exshaw, Alberta

Exshaw Mountain Gateway Single Family Home Lot. This is a rare opportunity to own a single-family lot in the heart of the Rockies. Only 13 of the total 29 lots in Phase 1 are still available. Exshaw Mountain Gateway offers a one-of-a-kind chance to build on a unique property in this exceptional mountain community. Just 15 minutes from Canmore, and 40 minutes from Cochrane down the 1A, this property combines the tranquility of a small mountain town with easy access to nearby amenities. Picture yourself living surrounded by stunning mountain views right outside your door. Whether it's cycling, skiing, mountain biking, fishing or hiking, adventure is just moments away. Additionally, these properties offer the potential to build revenue-generating suites for long-term or short-term rentals (Airbnb style).

# **Community Information**

Address 11 Exshaw Mountain Gateway

Subdivision NONE

City Exshaw

County Bighorn No. 8, M.D. of

Province Alberta
Postal Code T0L2C0