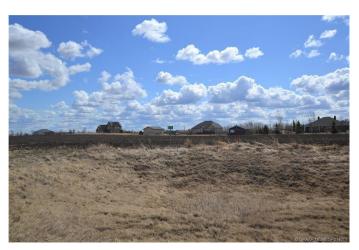

### \$169,000

0 Bedroom, 0.00 Bathroom, Land on 3.17 Acres

Goldenrod Estates, Rural Grande Prairie No. 1, County of, Alberta

Goldenrod Estates, located just minutes from town features large acreage lots with all the perks of living close to the city. This lot is one of the largest in Goldenrod Estates and sits on 3.17 acres. Pie shaped, at the end of the cul-de-sac with potential for a large southern back yard its one to look at for your new home. Minutes to work and play, while maintaining that acreage lifestyle. This subdivision is one of the only ones with a county maintained playground perfect when you have family and friends over.