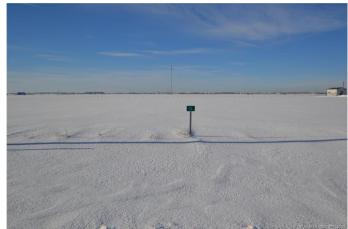

### \$155,000

0 Bedroom, 0.00 Bathroom, Land on 2.86 Acres

Goldenrod Estates, Rural Grande Prairie No. 1, County of, Alberta

Goldenrod Estates, located just minutes from town features large acreage lots with all the perks of living close to the city. This lot has East to West Exposure perfect for those that want to get the most out of their summers and sits on 2.86 acres. Minutes to work and play, while maintaining that acreage lifestyle. This subdivision is one of the only ones with a county maintained playground perfect when you have family and friends over.