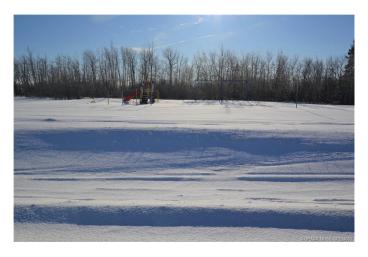

### \$155,000

0 Bedroom, 0.00 Bathroom, Land on 2.86 Acres

Goldenrod Estates, Rural Grande Prairie No. 1, County of, Alberta

Goldenrod Estates, located just minutes from town features large acreage lots with all the perks of living close to the city. This lot has East to West Exposure perfect for those that want to get the most out of their summers and sits on 2.86 acres. Minutes to work and play, while maintaining that acreage lifestyle. This subdivision is one of the only ones with a county maintained playground perfect when you have family and friends over.