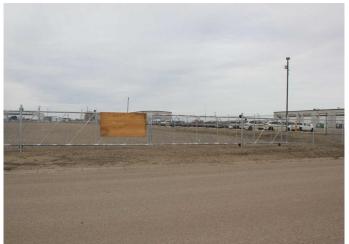

#### \$1,500

0 Bedroom, 0.00 Bathroom, Land on 1.81 Acres

Redcliff Industrial, Redcliff, Alberta

Industrial land for lease! Looking for the perfect space for your business operations? This 1.81 acre parcel in Redcliff offers a fully fenced and gated yard, providing security for your equipment, storage or industrial needs. The graveled surface ensures durability and all- weather accessibility, making it ideal for trucking, construction or outdoor storage. Located with easy access to Trans Canada Highway.