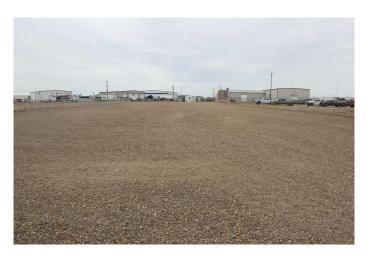

#### \$1,500

0 Bedroom, 0.00 Bathroom, Land on 1.81 Acres

Redcliff Industrial, Redcliff, Alberta

Industrial land for lease! Looking for the perfect space for your business operations? This 1.81 acre parcel in Redcliff offers a fully fenced and gated yard, providing security for your equipment, storage or industrial needs. The graveled surface ensures durability and all- weather accessibility, making it ideal for trucking, construction or outdoor storage. Located with easy access to Trans Canada Highway.